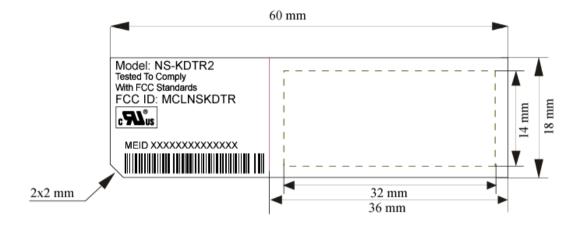

### **➤** Label for Bottom side. PTT Label Paste Location

Label detail information refer to 2D drawing

#### **►** Label for Bottom side. PTT Label Paste Location

Label detail information refer to 2D drawing