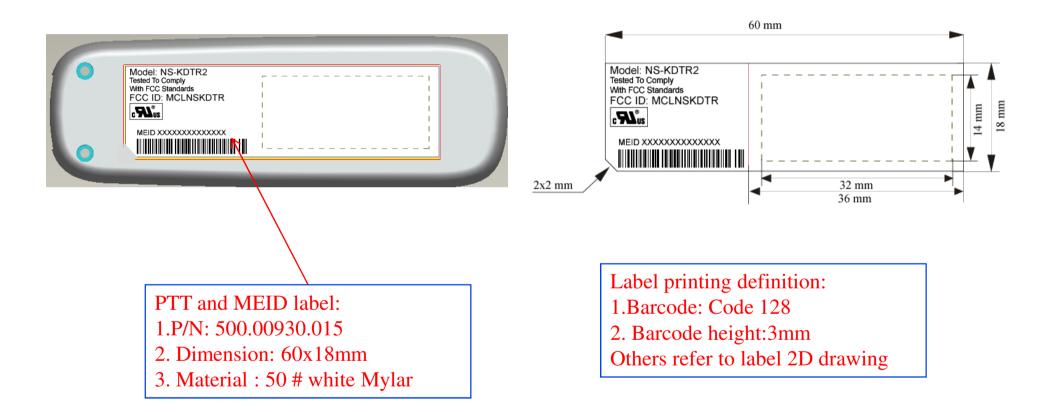

#### **►** Label for Bottom side. PTT Label Paste Location

Label detail information refer to 2D drawing