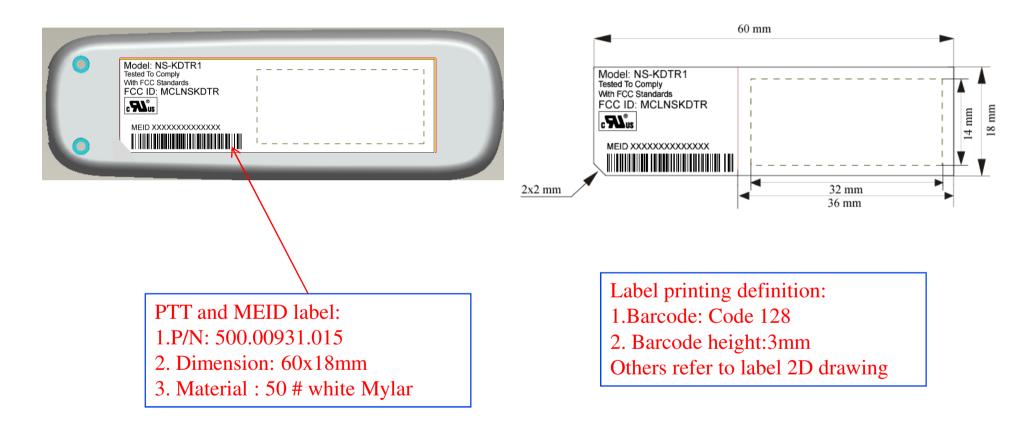

### **➤** Label for Bottom side. PTT Label Paste Location

Label detail information refer to 2D drawing