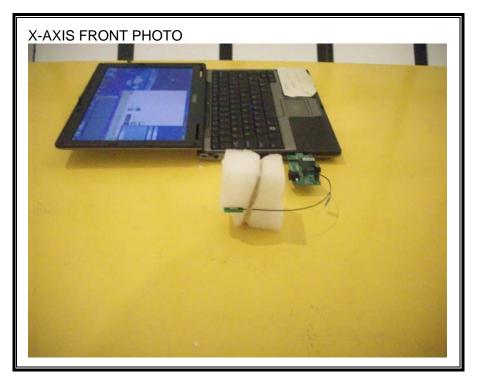

## RADIATED RF MEASUREMENT SETUP FOR PORTABLE CONFIGURATION WITH LONG CABLE ANTENNA

Page 103 of 113

Page 104 of 113

Page 105 of 113