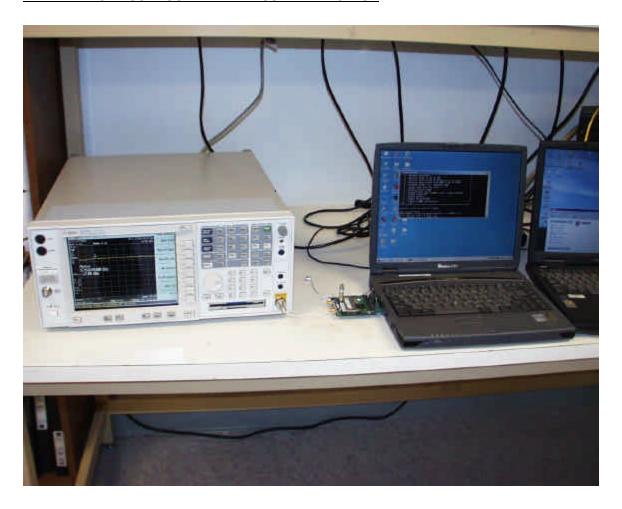

#### ANTENNA PORT CONDUCTED RF MEASUREMENT SETUP

REPORT NO: 03U1760-1A DATE: FEBRUARY 21, 2003 EUT: 802.11 a/b/g MINI PCI CARD FCC ID: MCLJ07H06903