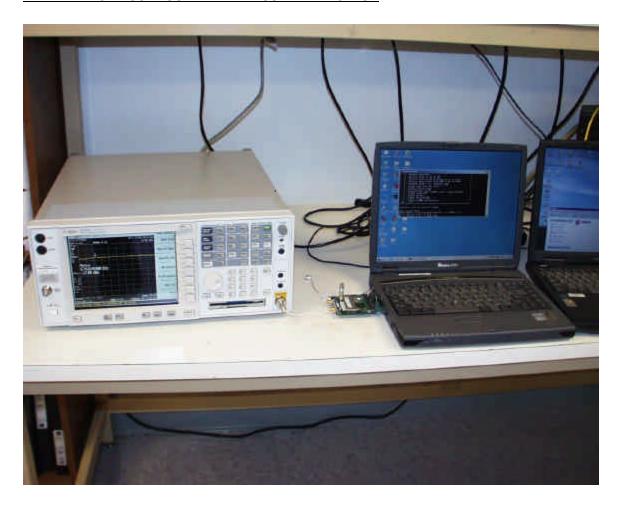

### ANTENNA PORT CONDUCTED RF MEASUREMENT SETUP

EUT: 802.11 b/g MINI PCI CARD WITH AGENCY SERIES PP2170 LAPTOP

**FCC ID:** MCLJ07H06902