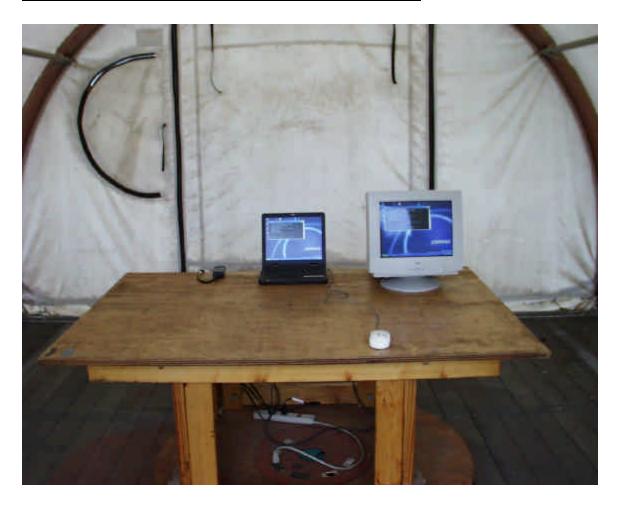

## POWERLINE CONDUCTED EMISSIONS MEASUREMENT SETUP

EUT: 802.11 b/g MINI PCI CARD WITH AGENCY SERIES PP2170 LAPTOP

**FCC ID:** MCLJ07H06902

**END OF REPORT**