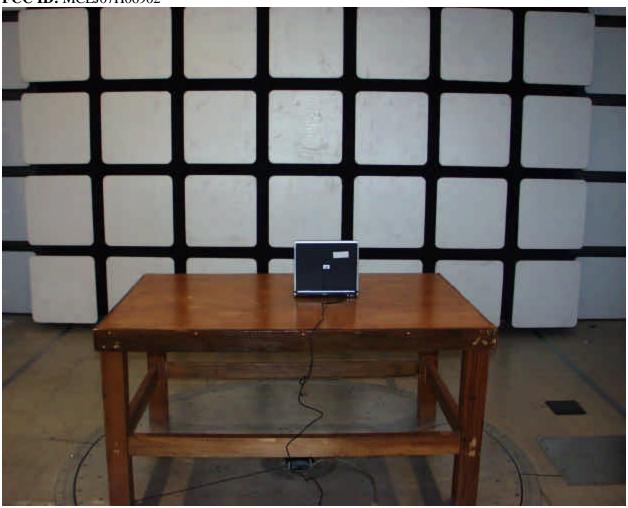

## DIGITAL DEVICE RADIATED EMISSIONS MEASUREMENT SETUP

REPORT NO: 02U1750-1

EUT: 802.11 b/g MINI PCI CARD WITH AGENCY SERIES PP2170 LAPTOP

DATE: FEBRUARY 21, 2003

**FCC ID:** MCLJ07H06902

EUT: 802.11 b/g MINI PCI CARD WITH AGENCY SERIES PP2170 LAPTOP