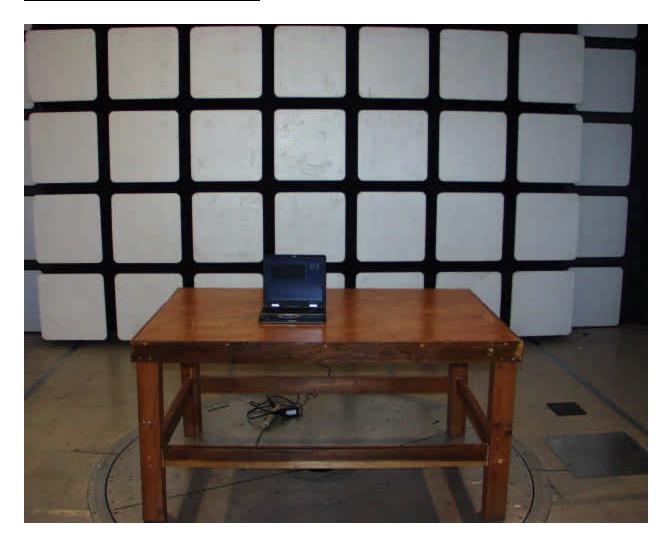

### RADIATED RF MEASUREMENT SETUP

EUT: 802.11 b/g MINI PCI CARD WITH AGENCY SERIES PP2170 LAPTOP

**FCC ID:** MCLJ07H06902

EUT: 802.11 b/g MINI PCI CARD WITH AGENCY SERIES PP2170 LAPTOP

**FCC ID:** MCLJ07H06902