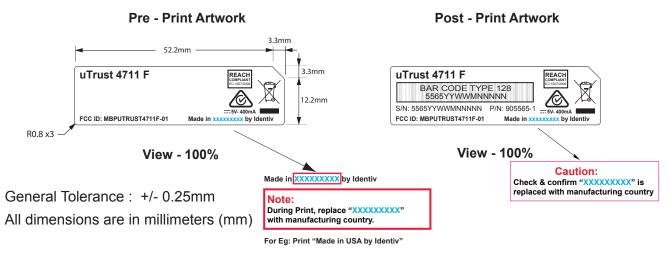

### LABEL ARTWORK SPECIFICATION

| Product Name      | uTrust 4711 F              |
|-------------------|----------------------------|
| TLPN              | 905565-1                   |
| Label PN          | 114141R2R                  |
| Label Description | LAB uTrust 4711 F 905565-1 |

#### Label Colour : Platinum

Material : 3M5772 / 3M7875 Matte Platinum Polyester Logo & Lettering Colour : Black

Fourteen digits Identiv Serial Number details:

S/N Format : PPPPYYWWMNNNNN

where

| PPPP  | -   | Last four digits of TLPN (Here is 5565)                                           |
|-------|-----|-----------------------------------------------------------------------------------|
| ΥY    | -   | Manufacturing Year (i.e. 14=2014, 15=2015)                                        |
| WW    | -   | Manufacturing Week (i.e. 10 = Week 10)                                            |
| Μ     | -   | Manufacturer Code                                                                 |
| NNNNN | 1 - | Running Serial number (Reset to 1 at the start of any specific week's production) |

### Label Pasting Location : As shown in MAI