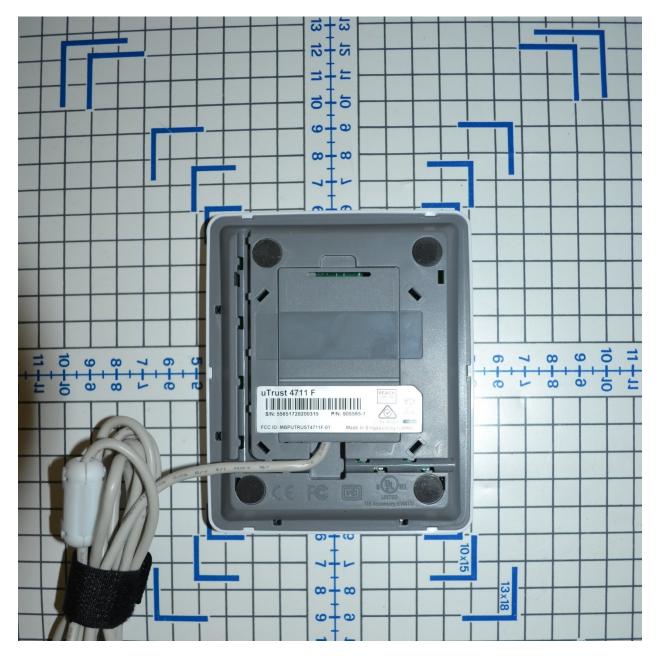

ring Colour : Black

Fourteen digits Identiv Serial Number details:

S/N Format : PPPPYYWWMNNNNN

where

| PPPP  | -   | Last four digits of TLPN (Here is 5565)                                           |
|-------|-----|-----------------------------------------------------------------------------------|
| ΥY    | -   | Manufacturing Year (i.e. 14=2014, 15=2015)                                        |
| WW    | -   | Manufacturing Week (i.e. 10 = Week 10)                                            |
| Μ     | -   | Manufacturer Code                                                                 |
| NNNNN | 1 - | Running Serial number (Reset to 1 at the start of any specific week's production) |

### Label Pasting Location : As shown in MAI



# FCC ID:MBPUTRUST4711F-01

# Label Location