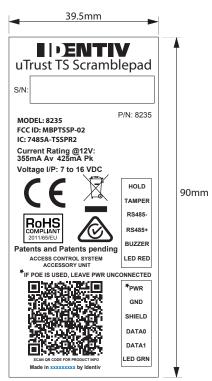

## LABEL SPECIFICATION

| Product Name      | TS SCRAMBLEPAD                 |
|-------------------|--------------------------------|
| TLPN              | 905536                         |
| Label PN          | 113922R2R                      |
| Label Description | LAB TS SCRMPD NETWK HFLF905536 |

Label Colour : White

Material : 3M5772 / 3M7875 Matte Platinum Polyester or Equivalent

Logo & Lettering Colour : Black

Fourteen digits Identiv Serial Number details:

S/N Format: PPPPYYWWMNNNNN

where

PPPP - Here it is 8235

YY - Manufacturing Year (i.e. 13=2013, 14=2014...)

WW - Manufacturing Week (i.e. 10 = Week 10)

M - Manufacturer Code

NNNNN - Running Serial number (Reset to "1" at the start of any specific week's production)

## **QR Code Details-**

http://www.identiv.com/products/premises/utrust-premises-readers/utrust-ts-readers/utrust-ts-premises-readers

Label Pasting Location : As shown in MAI