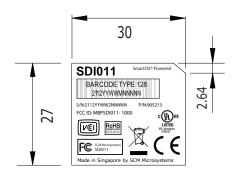

## SDI011 Post Printing Artwork

All dimensions are in mm (General Tol: +/- 0.25mm)

## >>Foutreen digits SCM Serial Number details

PPPP - Navision / SAP Product hierarchy (Here '2112')

YY - Manufacturing Year

WW - Manufacturing Week

M - Manufacturer Code (Here '2')

NNNNN - Running Serial number (Eg.00001,00002,....0000n)