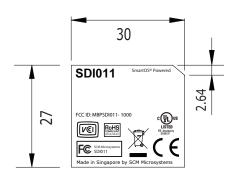

## SDI011 Pre Printing Artwork

## >>Label Artwork specification

Label Colour: platinum

Material: 3M5772 / 3M7875 Matte platinum polyset

Logo & Lettering Colour: Black