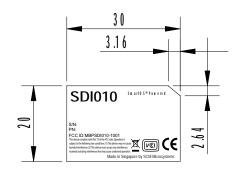

## Agency Label specification

Logo & lettering color : Black

Label color : Platinum

Product Part No:

S/N: PPPPYYWWMNNNN

with:

= product family as described in the SAP -pppp

product hierarchy,

= year of production (last two digits), -уу

= production week (work week of the year), -WW

= manufacturer, -m

1: SCM Microsystems (Asia) Pte Ltd.

2: Not yet assigned. 3: Not yet assigned.

4: SCM Microsystems (Asia) Pte Ltd. - (CM)

5: Not yet assigned. 6: Not yet assigned.

7: Not yet assigned. 8: Not yet assigned.

= consecutive number. -nnnnn

| Product name: SDI010 Generic | Model: |               | Customer: | Generic |       |
|------------------------------|--------|---------------|-----------|---------|-------|
| Customer approval:           | Date:  | SCM approval: | •         |         | Date: |