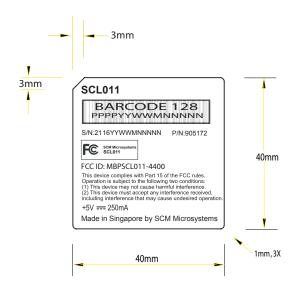

## SCL011 Product Label

## Label Specification

Agency Label specification

Logo & lettering color : Black Label color : Platinum Lettering Font : Arial Regular / Bold

Material : 3M 5772 / 3M 7875 Mat : Platinum Polyster Tolerance For Dimensions : +/- 0.25mm All Dimensions are in mm

For products manufactured under SCM control the serial number has fourteen alphanumeric digits, separated into five sections

S/N: (pppp yy ww m nnnnn)

where

ppppis '2112' the product family as described in the SAP Product Hierarchyyyis the production year (i.e.00=2000, 01=2001....)wwis the production week (i.e. 15 = ww15mis '3' the manufacturernnnnnis the running Serial number