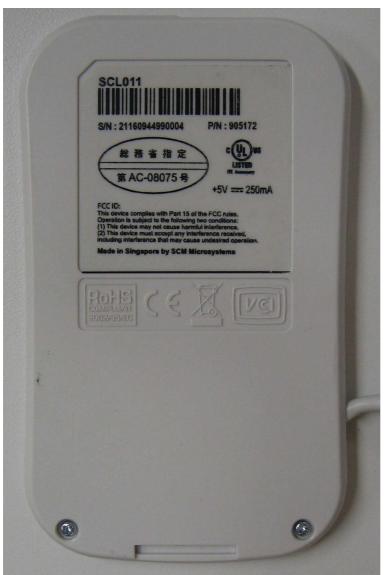

Arial Regular / Bold

Material : 3M 5772 / 3M 7875 Mat : Platinum Polyster Tolerance For Dimensions : +/- 0.25mm All Dimensions are in mm

For products manufactured under SCM control the serial number has fourteen alphanumeric digits, separated into five sections

S/N: (pppp yy ww m nnnnn)

where

ppppis '2112' the product family as described in the SAP Product Hierarchyyyis the production year (i.e.00=2000, 01=2001....)wwis the production week (i.e. 15 = ww15mis '3' the manufacturernnnnnis the running Serial number

| Product name: SCL011 | Model: |               | Customer: |                    |
|----------------------|--------|---------------|-----------|--------------------|
| Customer approval:   | Date:  | SCM approval: |           | Date:<br>09-Dec-09 |

## **FCC Label Location**



Picture 1: Label at back side of EUT