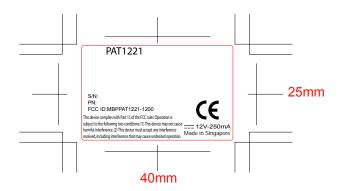

## Agency Label specification

Logo & lettering color : Black

Label color : Silver

Material: 3M 5772 Matte Platinum polyester.

General Tolerance: +/- 0.25 mm

All dimensions are in millimeters (mm).

Product Part No:

S/N: PPPPYYWWMNNNN

with:

Note: Product Name, Barcode,S/N,PN, FCC ID are meant for Post Printing

-pppp = product family as described in the SAP

product hierarchy,

-yy = year of production (last two digits),