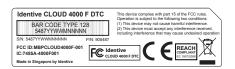

## LABEL ARTWORK SPECIFICATION

| Product Name      | Identive CLOUD 4000 F DTC   |
|-------------------|-----------------------------|
| TLPN              | 905487                      |
| Label PN          | 113562R2R                   |
| Label Description | LAB CLOUD 4000 F DTC 905487 |

Fourteen digits Identive Serial Number details:

S/N Format : PPPPYYWWMNNNNN

where

PPPP - Last four digits of TLPN (Here is 5487)

YY - Manufacturing Year (i.e. 12=2012, 13=2013...)

WW - Manufacturing Week (i.e. 10 = Week 10)

M - Manufacturer Code

NNNNN - Running Serial number

Label Pasting Location : As shown in MAI

**Post - Print Artwork** 