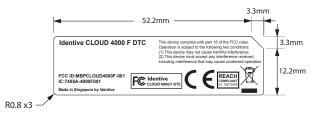

## LABEL ARTWORK SPECIFICATION

| Product Name      | Identive CLOUD 4000 F DTC   |
|-------------------|-----------------------------|
| TLPN              | 905487                      |
| Label PN          | 113562R2R                   |
| Label Description | LAB CLOUD 4000 F DTC 905487 |

**Pre - Print Artwork** 

View - 100%

General Tolerance: +/- 0.25mm

All dimensions are in millimeters (mm)

**Label Colour: Glossy White Polyester** 

Material : 3M7816 [Non-Metallic] Logo & Lettering Colour : Black

Fourteen digits Identive Serial Number details:

S/N Format : PPPPYYWWMNNNNN

where

PPPP - Last four digits of TLPN (Here is 5487)

YY - Manufacturing Year (i.e. 12=2012, 13=2013...)

WW - Manufacturing Week (i.e. 10 = Week 10)

M - Manufacturer Code

NNNNN - Running Serial number

Label Pasting Location : As shown in MAI

**Post - Print Artwork** 