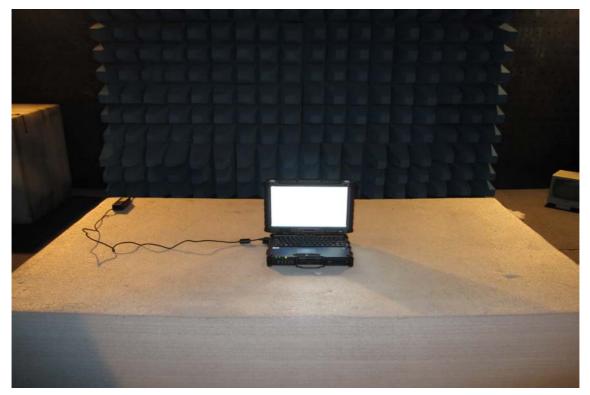

# **Radiated Emission Set up Photos**

#### For V-100-2X

Page 262 Rev. 00

Report No.: T100714303-RP5

Date of Issue: September 15, 2010

For V-100-X

Page 263 Rev. 00

Report No.: T100714303-RP5

FCC ID: MAU040