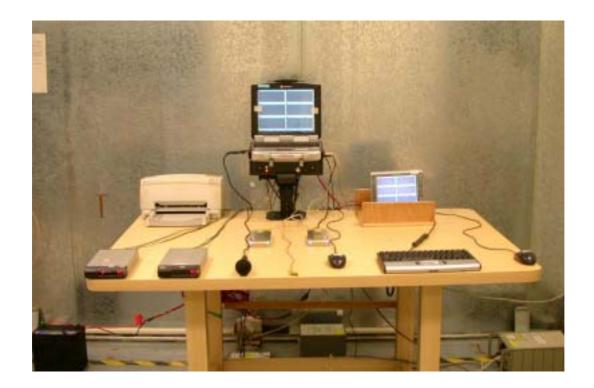

The Front View of Highest Conducted Set-up For EUT

The Back View of Highest Conducted Set-up For EUT

The Front View of Highest Radiated Set-up For EUT

The Back View of Highest Radiated Set-up For EUT

The Front View of Highest Conducted Set-up For EUT

The Back View of Highest Conducted Set-up For EUT

The Front View of Highest Radiated Set-up For EUT

The Back View of Highest Radiated Set-up For EUT

The Front View of Highest Conducted Set-up For EUT

The Back View of Highest Conducted Set-up For EUT