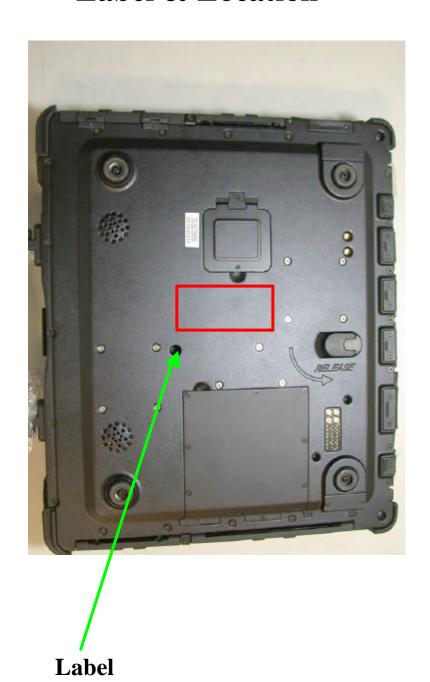

NTENTS OF CHANGE |  | RVS | APV | M/D/Y |  |



## NOTES:

- 2.印刷字體顏色:黑色.
- 3.請指定符合安規認証廠商製作.

| DATE     | 03-Nov-04 | 4 MATERI         | AL SEE NO | ITES         | TREATMENT   |                       | REMARK           |    |  |
|----------|-----------|------------------|-----------|--------------|-------------|-----------------------|------------------|----|--|
| UNIT     | ММ        | SCALE            |           | DRAWING NAME |             | LABEL;SAFETY/EMC,M220 |                  |    |  |
| DESIGNED | CHECKED   | CHECKED APPROVED |           | MATERIAL NO. |             | MF                    | 796115070009 RD  | 0A |  |
|          |           |                  |           | <b>1</b>     | <b>AITA</b> | C                     | Technology Corp. |    |  |

## **Label & Location**