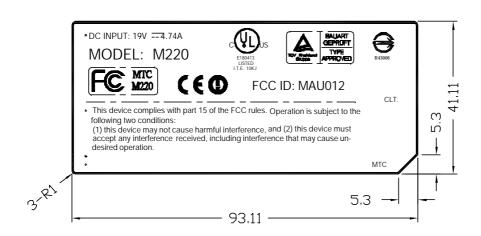

|         |     |     |     |     |     |     | mod | model name:LABEL-EMC-M220 |      |                    |  |     |     |       |  |
|---------|-----|-----|-----|-----|-----|-----|-----|---------------------------|------|--------------------|--|-----|-----|-------|--|
| TOL ±   |     |     |     |     |     |     |     |                           |      |                    |  |     |     | / /   |  |
| RANGE   | M1  | M2  | S1  | 25  | P1  | P2  | С   | В                         |      |                    |  |     |     | / /   |  |
| 0~6     | .05 | 0.1 | .15 | 0.2 | .05 | 0.1 | 0.5 | .15                       |      |                    |  |     |     | 1 1   |  |
| 6~30    | 0.1 | 0.2 | .15 | .25 | 0.1 | .15 | 1   | .15                       |      |                    |  |     |     | 1 1   |  |
| 30~80   | .15 | ,25 | 0.2 | 0.3 | 0.2 | 0.4 | 2   | .25                       |      |                    |  |     |     | / /   |  |
| 80~180  | .15 | 0.3 | .25 | .45 | 0.4 | 0.8 | 3   | .25                       |      |                    |  |     |     | / /   |  |
| 180~315 | 0.2 | 0.5 | 0.4 | 0.6 | 0.6 | 1.2 | 3   | 0.3                       |      |                    |  |     |     | / /   |  |
| 315~800 | 0.3 | 0.8 | 0.7 | 1.1 | 0.8 | 1.5 | 4   | 0.5                       | ITEM | CONTENTS OF CHANGE |  | RVS | APV | M/D/Y |  |

## NOTES:

- 2.印刷字體顏色:黑色.
- 3.請指定符合安規認証廠商製作.

| DATE     | 03-Nov-04 | 4 MATERI         | AL SEE NO | ITES         | TREATMENT   |                       | REMARK           |    |  |
|----------|-----------|------------------|-----------|--------------|-------------|-----------------------|------------------|----|--|
| UNIT     | ММ        | SCALE            |           | DRAWING NAME |             | LABEL;SAFETY/EMC,M220 |                  |    |  |
| DESIGNED | CHECKED   | CHECKED APPROVED |           | MATERIAL NO. |             | MF                    | 796115070009 RD  | 0A |  |
|          |           |                  |           | <b>1</b>     | <b>AITA</b> | C                     | Technology Corp. |    |  |