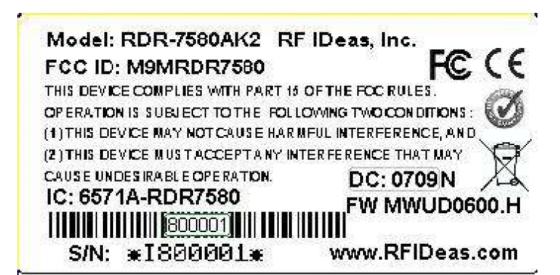

## **ID Label/Location**

Figure 1. Drawing of label

RDR-7580AKU ID Label

Model: RDR-7580AKU RF IDeas, Inc.
FCC ID: M9MRDR7580

THIS DEVICE COMPLIES WITH PART 15 OF THE FCC RULES.
OPERATION IS SUBJECT TO THE FOLLOWING TWO CONDITIONS:
(1) THIS DEVICE MAY NOT CAUSE HAR MFUL INTERFERENCE, AND
(2) THIS DEVICE MUST ACCEPT ANY INTERFERENCE THAT MAY
CAUSE UNDESTRABLE OPERATION.
IC: 6571A-RDR7580

FW MWUD0600.H

S/N: \*I600001\* www.RFIDeas.com

RDR-7580AK2 ID Label

Type: Dymo 30336 Thermal Label

Color: White with black text Size of Label: 1.00 x 2.125" Adhesive to Permanent

This label will be installed on the bottom of the EUT