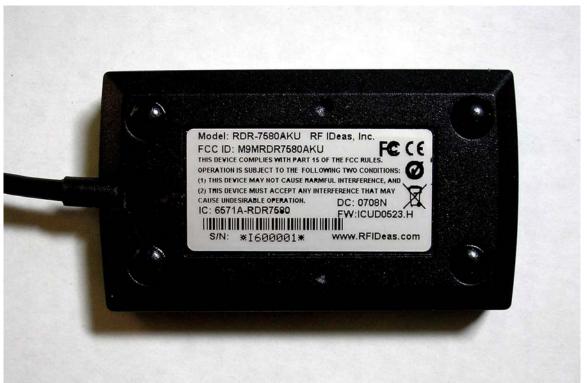

Figure 2. Photograph Showing Placement of Label on EUT

Note that the actual FCC ID is M9MRDR7580. The final label will have the FCC ID of M9MRDR7580.