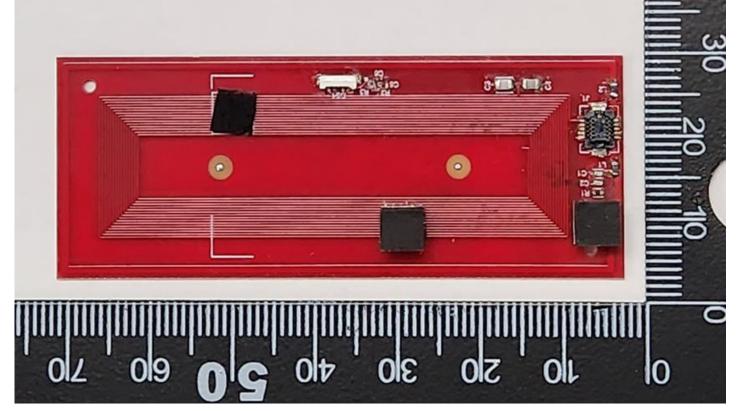

RDR-80451AKU-RSOP

The photographs represent both the model RDR-80541AKU-RSOP and Model: OEM-805N13KU-V3. The OEM-805N13KU-V3 has the same exact electronics and firmware as the RDR-80541AKU-RSOP. It is provided to the customer without a housing



PC Board-Top

## PC Board-Bottom



## Antenna Board-Bottom



## PCB-1101-04 PCB-101-04 PCB-100-PCB-100-PCB-100-PCB-100-PCB-100-PCB-100-PCB-100-PCB-100-PCB-100-PCB-100-PCB-100-PCB-100-PCB-100-PCB-100-PCB-100-PCB-100-PCB-100-PCB-100-PCB-100-PCB-100-PCB-100-PCB-100-PCB-100-PCB-100-PCB-100-PCB-100-PCB-100-PCB-100-PCB-100-PCB-100-PCB-100-PCB-100-PCB-100-PCB-100-PCB-100-PCB-100-PCB-100-PCB-100-PCB-100-PCB-100-PCB-100-PCB-100-PCB-100-PCB-100-PCB-100-PCB-100-PCB-100-PCB-100-PCB-100-PCB-100-PCB-100-PCB-100-PCB-100-PCB-100-PCB-100-PCB-100-PCB-100-PCB-100-PCB-100-PCB-100-PCB-100-PCB-100-PCB-100-PCB-100-PCB-100-PCB-100-PCB-100-PCB-100-PCB-100-PCB-100-PCB-100-PCB-100-PCB-100-PCB-100-PCB-100-PCB-100-PCB-100-PCB-100-PCB-100-PCB-100-PCB-100-PCB-100-PCB-100-PCB-100-PCB-100-PCB-100-PCB-100-PCB-100-PCB-100-PCB-100-PCB-100-PCB-100-PCB-100-PCB-100-PCB-100-PCB-100-PCB-