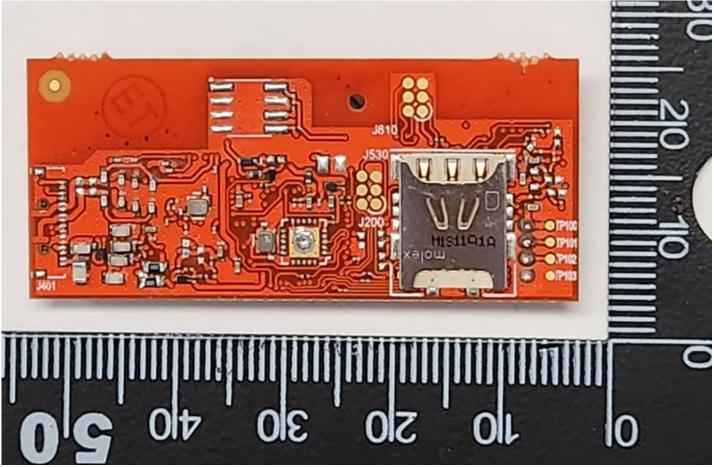

RDR-80451AKU-RSOP

The photographs represent both the model RDR-80541AKU-RSOP and Model: OEM-805N13KU-V3. The OEM-805N13KU-V3 has the same exact electronics and firmware as the RDR-80541AKU-RSOP. It is provided to the customer without a housing



PC Board-Top

## PC Board-Bottom



## Antenna Board-Bottom



## PCB-1101-04 PCB-101-04 PCB-100-PCB-100-PCB-100-PCB-100-PCB-100-PCB-100-PCB-100-PCB-100-PCB-100-PCB-100-PCB-100-PCB-100-PCB-100-PCB-100-PCB-100-PCB-100-PCB-100-PCB-100-PCB-100-PCB-100-PCB-100-PCB-100-PCB-100-PCB-100-PCB-100-PCB-100-PCB-100-PCB-100-PCB-100-PCB-100-PCB-100-PCB-100-PCB-100-PCB-100-PCB-100-PCB-100-PCB-100-PCB-100-PCB-100-PCB-100-PCB-100-PCB-100-PCB-100-PCB-100-PCB-100-PCB-100-PCB-100-PCB-100-PCB-100-PCB-100-PCB-100-PCB-100-PCB-100-PCB-100-PCB-100-PCB-100-PCB-100-PCB-100-PCB-100-PCB-100-PCB-100-PCB-100-PCB-100-PCB-100-PCB-100-PCB-100-PCB-100-PCB-100-PCB-100-PCB-100-PCB-100-PCB-100-PCB-100-PCB-100-PCB-100-PCB-100-PCB-100-PCB-100-PCB-100-PCB-100-PCB-100-PCB-100-PCB-100-PCB-100-PCB-100-PCB-100-PCB-100-PCB-100-PCB-100-PCB-100-PCB-100-PCB-100-PCB-100-P