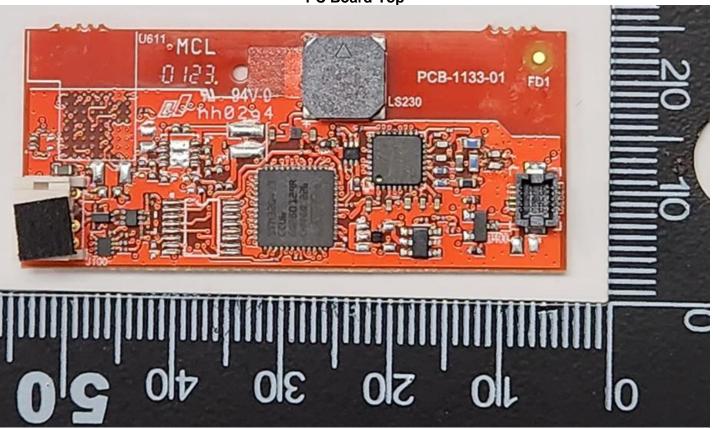

RDR-80451AKU-RSOP

The photographs represent both the model RDR-80541AKU-RSOP and Model: OEM-805N13KU-V3. The OEM-805N13KU-V3 has the same exact electronics and firmware as the RDR-80541AKU-RSOP. It is provided to the customer without a housing



PC Board-Top

## PC Board-Bottom



## Antenna Board-Bottom



## PCB-1101-04 PCB-101-04 PCB-100-PCB-100-PCB-100-PCB-100-PCB-100-PCB-100-PCB-100-PCB-100-PCB-100-PCB-100-PCB-100-PCB-100-PCB-100-PCB-100-PCB-100-PCB-100-PCB-100-PCB-100-PCB-100-PCB-100-PCB-100-PCB-100-PCB-100-PCB-100-PCB-100-PCB-100-PCB-100-PCB-100-PCB-100-PCB-100-PCB-100-PCB-100-PCB-100-PCB-100-PCB-100-PCB-100-PCB-100-PCB-100-PCB-100-PCB-100-PCB-100-PCB-100-PCB-100-PCB-100-PCB-100-PCB-100-PCB-100-PCB-100-PCB-100-PCB-100-PCB-100-PCB-100-PCB-100-PCB-100-PCB-100-PCB-100-PCB-100-PCB-100-PCB-100-PCB-100-PCB-100-PCB-100-PCB-100-PCB-100-PCB-100-PCB-100-PCB-100-PCB-100-PCB-100-PCB-100-PCB-100-PCB-100-PCB-100-PCB-100-PCB-100-PCB-100-PCB-100-PCB-100-PCB-100-PCB-100-PCB-100-PCB-100-PCB-100-PCB-100-PCB-100-PCB-100-PCB-100-PCB-100-PCB-1