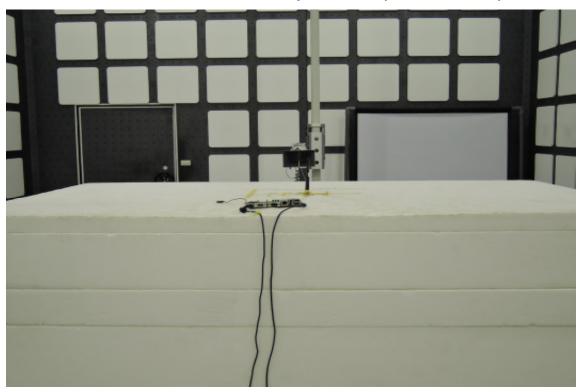

## **Conducted Setup Photo (Measurement at Antenna Port)**

Unless otherwise stated the results shown in this test report refer only to the sample(s) tested and such sample(s) are retained for 90 days only.