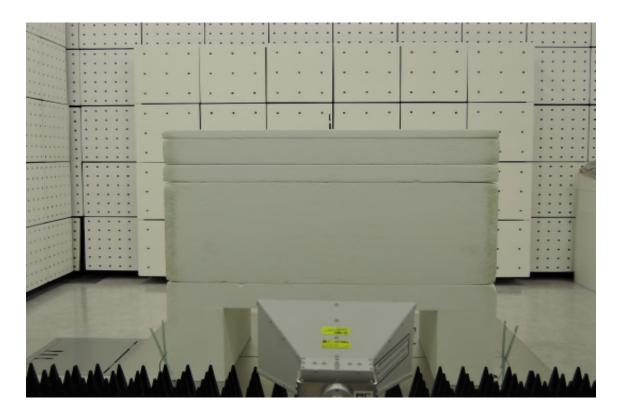

## PHOTOGRAPHS OF SET UP

Radiated Emission Set up Photos (Below 1GHz)

Unless otherwise stated the results shown in this test report refer only to the sample(s) tested and such sample(s) are retained for 90 days only.