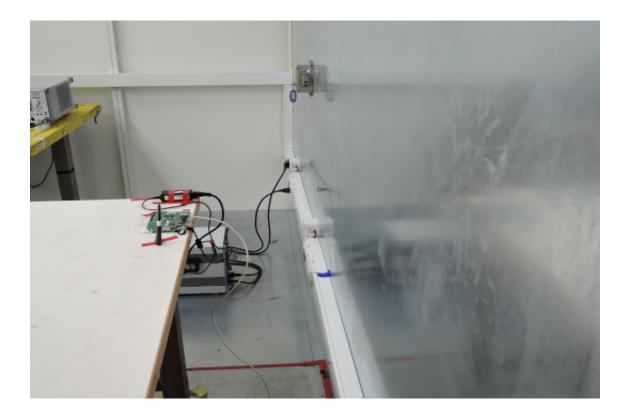

## **Conducted Setup Photo (Measurement at Antenna Port)**

Unless otherwise stated the results shown in this test report refer only to the sample(s) tested and such sample(s) are retained for 90 days only.