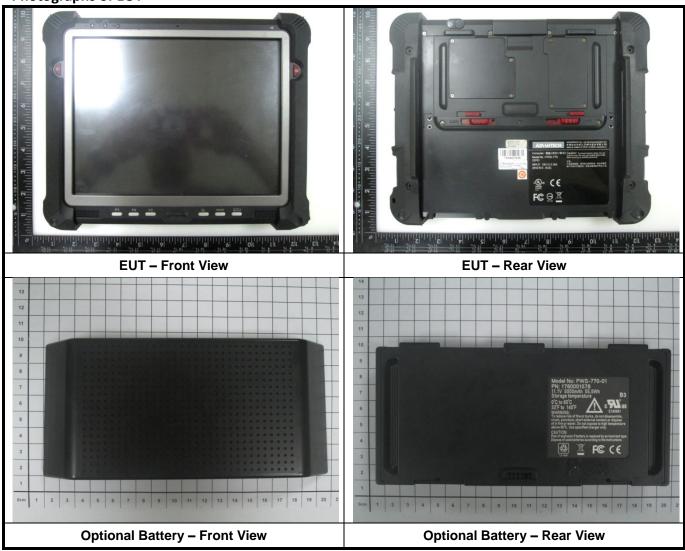

## <Photographs of EUT>

Report No.: SA130521C18G, Reference No.: 130930C19

Revision: R01