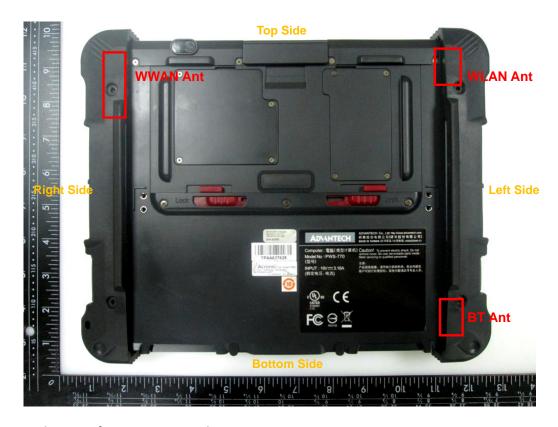

## <Location of Antennas>

The separation distance for antenna to edge:

| Antenna | To Top Side<br>(mm) | To Bottom Side<br>(mm) | To Left Side<br>(mm) | To Right Side<br>(mm) |
|---------|---------------------|------------------------|----------------------|-----------------------|
| WWAN    | 11                  | 149                    | 237                  | 5                     |
| WLAN    | 15                  | 180                    | 8                    | 235                   |
| BT      | 191                 | 12                     | 2                    | 230                   |