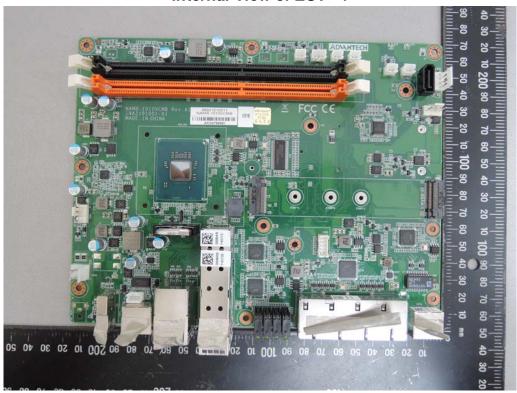

## Internal View of EUT -2

t (886-2) 2299-3279

Unless otherwise stated the results shown in this test report refer only to the sample(s) tested and such sample(s) are retained for 90 days only.

除非另有說明,此報告結果僅對測試之樣品負責,同時此樣品僅保留90天。本報告未經本公司書面許可,不可部份複製。