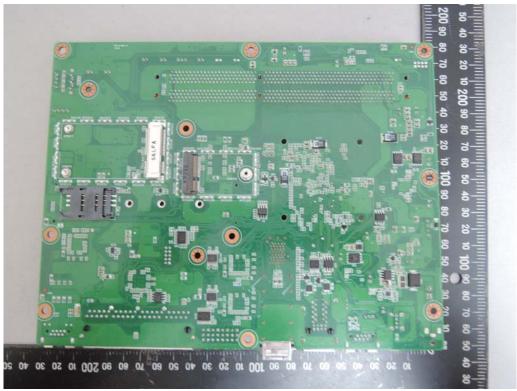

台灣檢驗科技股份有限公司

f (886-2) 2298-0488

Internal View of EUT -4

t (886-2) 2299-3279

Unless otherwise stated the results shown in this test report refer only to the sample(s) tested and such sample(s) are retained for 90 days only.