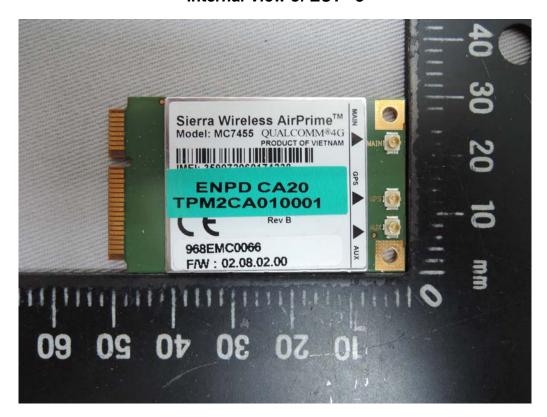

## Internal View of EUT -2

t (886-2) 2299-3279

Unless otherwise stated the results shown in this test report refer only to the sample(s) tested and such sample(s) are retained for 90 days only.

除非另有說明,此報告結果僅對測試之樣品負責,同時此樣品僅保留90天。本報告未經本公司書面許可,不可部份複製。