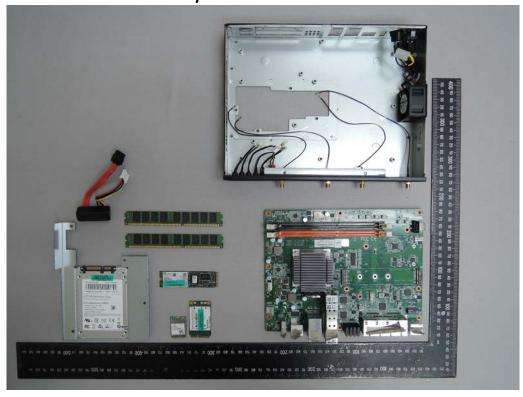

## Internal View of EUT -2

t (886-2) 2299-3279

Unless otherwise stated the results shown in this test report refer only to the sample(s) tested and such sample(s) are retained for 90 days only.

除非另有說明,此報告結果僅對測試之樣品負責,同時此樣品僅保留90天。本報告未經本公司書面許可,不可部份複製。