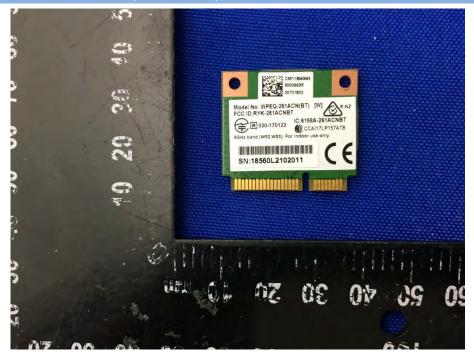

1 REAR VIEW (DLT-V7210P)



### MAIN BOARD 2 TOP VIEW (DLT-V7210P)





### MAIN BOARD 2 REAR VIEW (DLT-V7210P)



### MAIN BOARD 3 TOP VIEW (DLT-V7210P)





### MAIN BOARD 3 REAR VIEW (DLT-V7210P)



### EUT UNCOVER VIEW (DLT-V7210P)





### MAIN BOARD 4 TOP VIEW (DLT-V7210P)



### MAIN BOARD 4 REAR VIEW (DLT-V7210P)





### MAIN BOARD 5 TOP VIEW (WITH SHIELDING) (DLT-V7210P)



### MAIN BOARD 5 REAR VIEW (WITH SHIELDING) (DLT-V7210P)





#### EUT UNCOVER VIEW (DLT-V7210P)



### EUT UNCOVER VIEW (DLT-V7210P)





### MAIN BOARD 6 TOP VIEW (DLT-V7210P)



### MAIN BOARD 6 REAR VIEW (DLT-V7210P)





### MAIN BOARD 7 TOP VIEW (DLT-V7210P)



### MAIN BOARD 7 REAR VIEW (DLT-V7210P)





### MAIN BOARD 8 TOP VIEW (WITH SHIELDING) (DLT-V7210P)



### MAIN BOARD 8 REAR VIEW (DLT-V7210P)





### MAIN BOARD 8 TOP VIEW (WITHOUT SHIELDING) (DLT-V7210P)