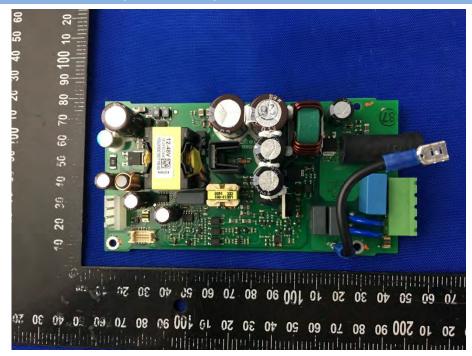

# ANNEX D EUT INTERNAL PHOTOS

#### DLT-V7212P+

EUT UNCOVER VIEW (DLT-V7212P+)



#### MAIN BOARD 1 TOP VIEW (DLT-V7212P+)





### MAIN BOARD 1 REAR VIEW (DLT-V7212P+)



### MAIN BOARD 2 TOP VIEW (DLT-V7212P+)





### MAIN BOARD 2 REAR VIEW (DLT-V7212P+)



### MAIN BOARD 3 TOP VIEW (DLT-V7212P+)





### MAIN BOARD 3 REAR VIEW (DLT-V7212P+)



### MAIN BOARD 4 TOP VIEW (DLT-V7212P+)





### MAIN BOARD 4 REAR VIEW (DLT-V7212P+)



### MAIN BOARD 5 TOP VIEW (DLT-V7212P+)





#### MAIN BOARD 5 REAR VIEW (DLT-V7212P+)



### MAIN BOARD 6 TOP VIEW (WITH SHIELDING)(DLT-V7212P+)





#### MAIN BOARD 6 REAR VIEW (WITH SHIELDING)(DLT-V7212P+)



## EUT\_UNCOVER VIEW (DLT-V7212P+)



### EUT UNCOVER VIEW (DLT-V7212P+)



### MAIN BOARD 7 TOP VIEW (DLT-V7212P+)





### MAIN BOARD 7 REAR VIEW (DLT-V7212P+)



### MAIN BOARD 8 TOP VIEW (DLT-V7212P+)





### MAIN BOARD 8 REAR VIEW (DLT-V7212P+)



MAIN BOARD 9 TOP VI