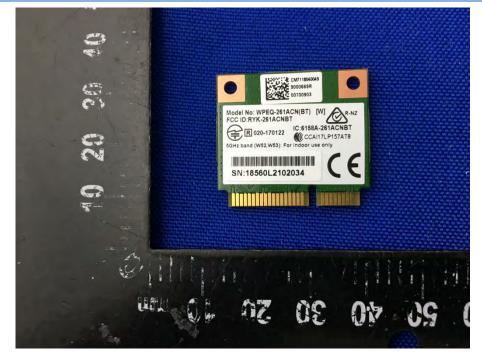

### MAIN BOARD 8 TOP VIEW (DLT-V7212P+)

### MAIN BOARD 8 REAR VIEW (DLT-V7212P+)

MAIN BOARD 9 TOP VIEW (WITH SHIELDING)(DLT-V7212P+)