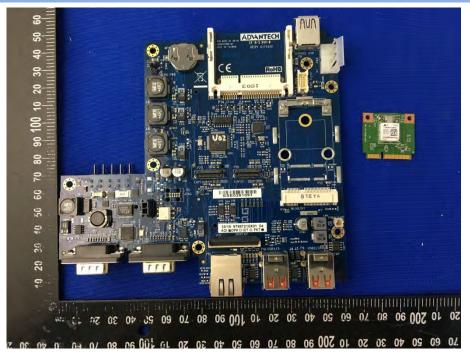

### MAIN BOARD 2 TOP VIEW (DLT-V7212P+)

### MAIN BOARD 2 REAR VIEW (DLT-V7212P+)