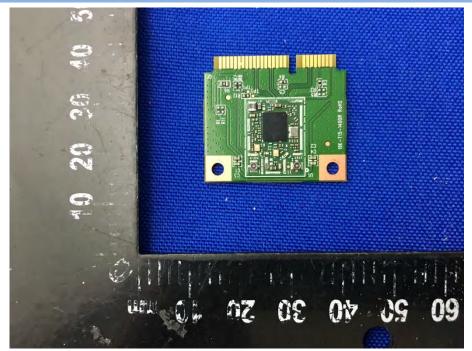

### MAIN BOARD 7 TOP VIEW (DLT-V7212P+)

### MAIN BOARD 7 REAR VIEW (DLT-V7212P+)