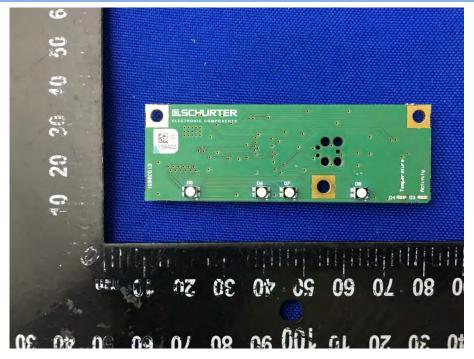

#### MAIN BOARD 1 TOP VIEW (DLT-V7212P+)

### MAIN BOARD 1 REAR VIEW (DLT-V7212P+)