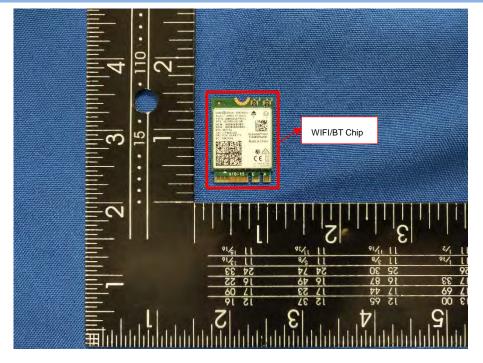

### MAIN BOARD 4 TOP VIEW (DLT-V7212P+)

### MAIN BOARD 4 REAR VIEW (DLT-V7212P+)