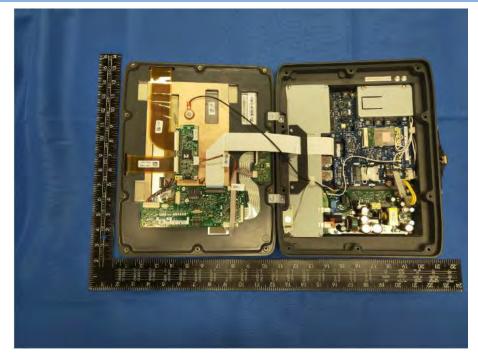

RD 3 REAR VIEW (DLT-V7212P+)



### MAIN BOARD 4 TOP VIEW (DLT-V7212P+)





### MAIN BOARD 4 REAR VIEW (DLT-V7212P+)



### MAIN BOARD 5 TOP VIEW (DLT-V7212P+)





#### MAIN BOARD 5 REAR VIEW (DLT-V7212P+)



### MAIN BOARD 6 TOP VIEW (WITH SHIELDING)(DLT-V7212P+)





#### MAIN BOARD 6 REAR VIEW (WITH SHIELDING)(DLT-V7212P+)



## EUT\_UNCOVER VIEW (DLT-V7212P+)



### EUT UNCOVER VIEW (DLT-V7212P+)



### MAIN BOARD 7 TOP VIEW (DLT-V7212P+)





### MAIN BOARD 7 REAR VIEW (DLT-V7212P+)



### MAIN BOARD 8 TOP VIEW (DLT-V7212P+)





### MAIN BOARD 8 REAR VIEW (DLT-V7212P+)



MAIN BOARD 9 TOP VIEW (WITH SHIELDING)(DLT-V7212P+)





### MAIN BOARD 9 REAR VIEW (DLT-V7212P+)



MAIN BOARD 9 TOP VIEW (WITHOUT SHIELDING)(DLT-V7212P+)





#### DLT-V7210P

### EUT UNCOVER VIEW (DLT-V7210P)



### MAIN BOARD 1 TOP VIEW (DLT-V7210P)





### MAIN BOARD 1 REAR VIEW (DLT-V7210P)



### MAIN BOARD 2 TOP VIEW (DLT-V7210P)





### MAIN BOARD 2 REAR VIEW (DLT-V7210P)



### MAIN BOARD 3 TOP VIEW (DLT-V7210P)





### MAIN BOARD 3 REAR VIEW (DLT-V7210P)



### EUT UNCOVER VIEW (DLT-V7210P)





### MAIN BOARD 4 TOP VIEW (DLT-V7210P)



### MAIN BOARD 4 REAR VIEW (DLT-V7210P)





### MAIN BOARD 5 TOP VIEW (WITH SHIELDING) (DLT-V7210P)



### MAIN BOARD 5 REAR VIEW (WITH SHIELDING) (DLT-V7210P)





#### EUT UNCOVER VIEW (DLT-V7210P)



### EUT UNCOVER VIEW (DLT-V7210P)





### MAIN BOARD 6 TOP VIEW (DLT-V7210P)



### MAIN BOARD 6 REAR VIEW (DLT-V7210P)





### MAIN BOARD 7 TOP VIEW (DLT-V7210P)



### MAIN BOARD 7 REAR VIEW (DLT-V7210P)





### MAIN BOARD 8 TOP VIEW (WITH SHIELDI