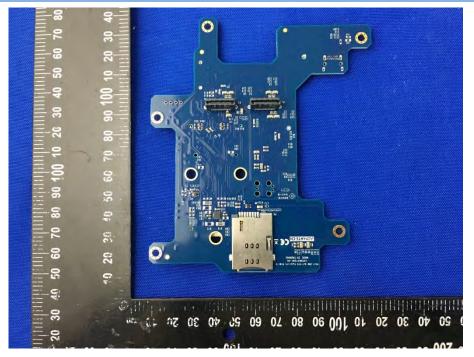

### MAIN BOARD 3 TOP VIEW (DLT-V7212P+)

### MAIN BOARD 3 REAR VIEW (DLT-V7212P+)