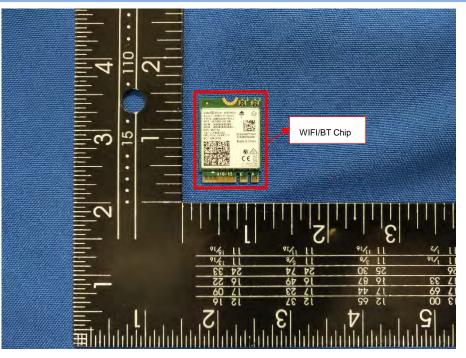

### MAIN BOARD 6 TOP VIEW (WITH SHIELDING)(DLT-V7212P+)

#### MAIN BOARD 6 REAR VIEW (WITH SHIELDING)(DLT-V7212P+)