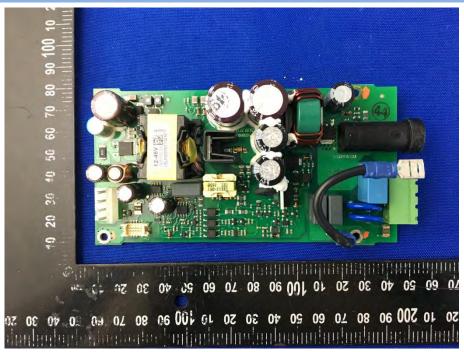

### MAIN BOARD 4 TOP VIEW (DLT-V7212P+)

### MAIN BOARD 4 REAR VIEW (DLT-V7212P+)