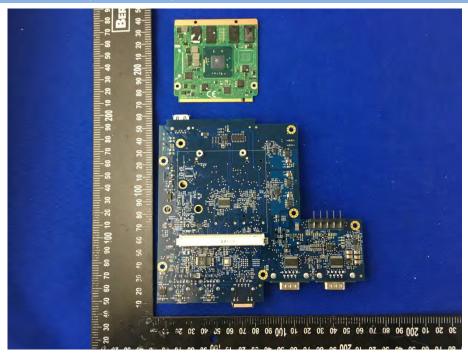

#### MAIN BOARD 1 TOP VIEW (DLT-V7212P+)

### MAIN BOARD 1 REAR VIEW (DLT-V7212P+)