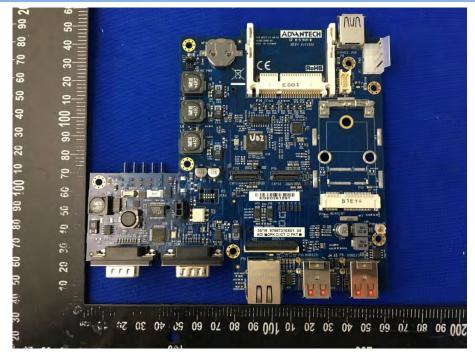

### MAIN BOARD 3 TOP VIEW (DLT-V7212P+)

### MAIN BOARD 3 REAR VIEW (DLT-V7212P+)