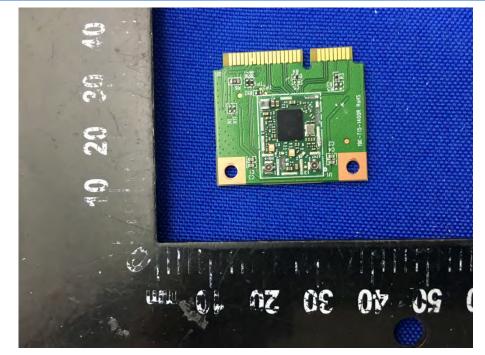

P)





### MAIN BOARD 2 REAR VIEW (DLT-V7210P)



### MAIN BOARD 3 TOP VIEW (DLT-V7210P)





### MAIN BOARD 3 REAR VIEW (DLT-V7210P)



### EUT UNCOVER VIEW (DLT-V7210P)





### MAIN BOARD 4 TOP VIEW (DLT-V7210P)



### MAIN BOARD 4 REAR VIEW (DLT-V7210P)





### MAIN BOARD 5 TOP VIEW (WITH SHIELDING) (DLT-V7210P)



### MAIN BOARD 5 REAR VIEW (WITH SHIELDING) (DLT-V7210P)





#### EUT UNCOVER VIEW (DLT-V7210P)



### EUT UNCOVER VIEW (DLT-V7210P)





### MAIN BOARD 6 TOP VIEW (DLT-V7210P)



### MAIN BOARD 6 REAR VIEW (DLT-V7210P)





### MAIN BOARD 7 TOP VIEW (DLT-V7210P)



### MAIN BOARD 7 REAR VIEW (DLT-V7210P)





### MAIN BOARD 8 TOP VIEW (WITH SHIELDING) (DLT-V7210P)



### MAIN BOARD 8 REAR VIEW (DLT-V7210P)





### MAIN BOARD 8 TOP VIEW (WITHOUT SHIELDING) (DLT-V7210P)