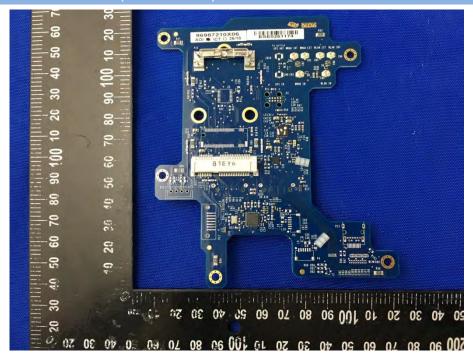

### MAIN BOARD 2 TOP VIEW (DLT-V7212P+)

### MAIN BOARD 2 REAR VIEW (DLT-V7212P+)