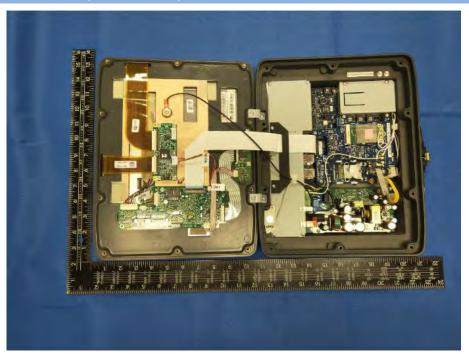

# ANNEX D EUT INTERNAL PHOTOS

#### DLT-V7212P+

EUT UNCOVER VIEW (DLT-V7212P+)



#### MAIN BOARD 1 TOP VIEW (DLT-V7212P+)





### MAIN BOARD 1 REAR VIEW (DLT-V7212P+)



### MAIN BOARD 2 TOP VIEW (DLT-V7212P+)





### MAIN BOARD 2 REAR VIEW (DLT-V7212P+)



### MAIN BOARD 3 TOP VIEW (DLT-V7212P+)





### MAIN BOARD 3 REAR VIEW (DLT-V7212P+)



### MAIN BOARD 4 TOP VIEW (DLT-V7212P+)





### MAIN BOARD 4 REAR VIEW (DLT-V7212P+)



### MAIN BOARD 5 TOP VIEW (DLT-V7212P+)





#### MAIN BOARD 5 REAR VIEW (DLT-V7212P+)



### MAIN BOARD 6 TOP VIEW (WITH SHIELDING)(DLT-V7212P+)





#### MAIN BOARD 6 REAR VIEW (WITH SHIELDING)(DLT-V7212P+)



## EUT\_UNCOVER VIEW (DLT-V7212P+)



### EUT UNCOVER VIEW (DLT-V7212P+)



### MAIN BOARD 7 TOP VIEW (DLT-V7212P+)





### MAIN BOARD 7 REAR VIEW (DLT-V7212P+)



### MAIN BOARD 8 TOP VIEW (DLT-V7212P+)





### MAIN BOARD 8 RE