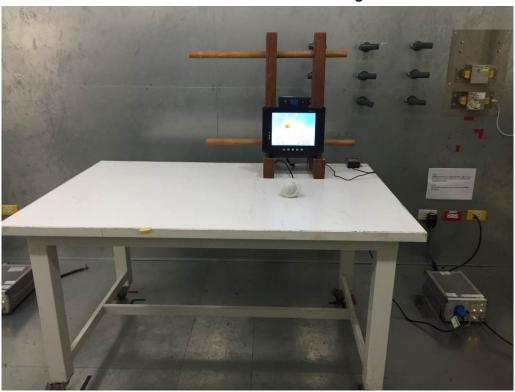

#### Radiated Measurement Photos 9KHz to 30MHz Stand-alone (Battery+Adapter)

Report No.: BTL-FCCP-1-1603230

Page 35 of 153