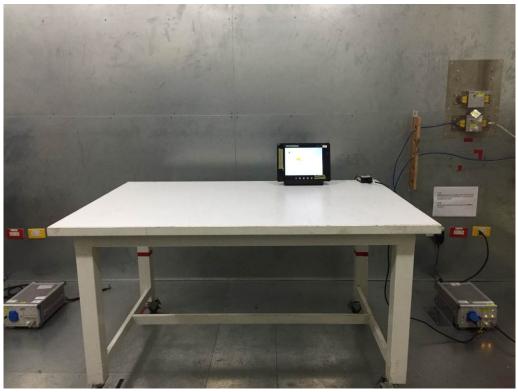

### Conducted Measurement Photos Stand-alone

Report No.: BTL-FCCP-1-1603230 Page 31 of 153