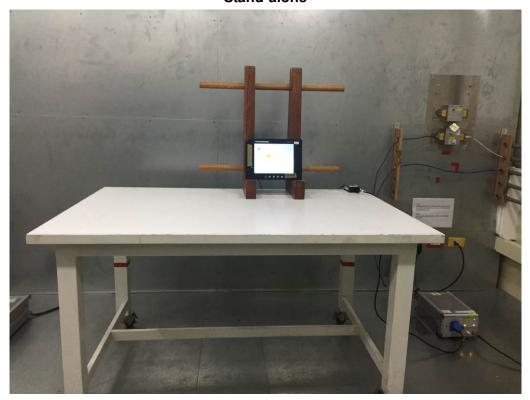

### Conducted Measurement Photos Stand-alone

Report No.: BTL-FCCP-1-1603230 Page 31 of 153