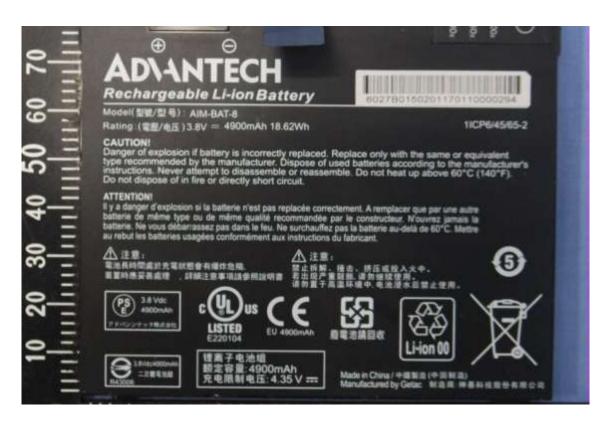

## **INTERNAL PHOTOGRAPHS OF EUT**





A1 - 9 / 29 Rev. 00







A1 - 10 / 29 Rev. 00





A1 - 11 / 29 Rev. 00







A1 - 12 / 29 Rev. 00





A1 - 13 / 29 Rev. 00

# Wifi Module





A1 - 14 / 29 Rev. 00

## **WWAN Module**





A1 - 15 / 29 Rev. 00





A1 - 16 / 29 Rev. 00





A1 - 17 / 29 Rev. 00





A1 - 18 / 29 Rev. 00

### Wifi Antenna





A1 - 19 / 29 Rev. 00



## **LTE Main Antenna**



A1 - 20 / 29 Rev. 00







A1 - 21 / 29 Rev. 00

## **LTE Aux Antenna**





A1 - 22 / 29 Rev. 00



## **GPS Antenna**



A1 - 23 / 29 Rev. 00



20

AWNIHS

01 02 08 04 06 03 07 08 06 001 01 02 08 04 08

00 80 to 60 50 to 30 co 1000 90 80 70 50 50 to 30 20



A1 - 24 / 29 Rev. 00

### **Battery**





A1 - 25 / 29 Rev. 00



## **NFC PCB**



A1 - 26 / 29 Rev. 00





A1 - 27 / 29 Rev. 00

### **NFC Antenna**





A1 - 28 / 29 Rev. 00



A1 - 29 / 29 Rev. 00