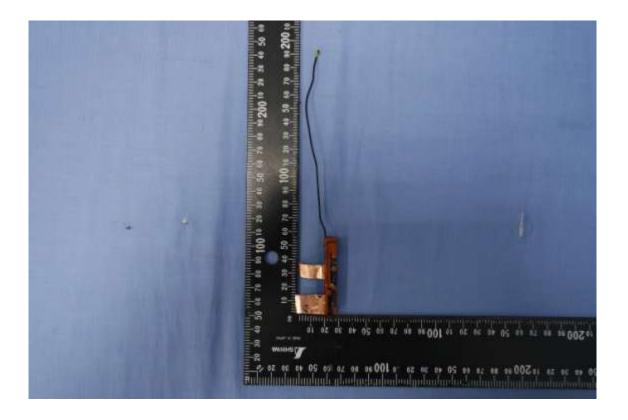

## **INTERNAL PHOTOGRAPHS OF EUT**





A1 - 9 / 29 Rev. 00







A1 - 10 / 29 Rev. 00





A1 - 11 / 29 Rev. 00







A1 - 12 / 29 Rev. 00





A1 - 13 / 29 Rev. 00

# Wifi Module





A1 - 14 / 29 Rev. 00

## **WWAN Module**





A1 - 15 / 29 Rev. 00





A1 - 16 / 29 Rev. 00





A1 - 17 / 29 Rev. 00





A1 - 18 / 29 Rev. 00

### Wifi Antenna





A1 - 19 / 29 Rev. 00



## **LTE Main Antenna**



A1 - 20 / 29 Rev. 00







A1 - 21 / 29 Rev. 00

## **LTE Aux Antenna**





A1 - 22 / 29 Rev. 00



## **GPS Antenna**



A1 - 23 / 29 Rev. 00



20

AWNIHS

01 02 08 04 06 03 07 08 06 001 01 02 08 04 08

00 80 to 60 50 to 30 co 1000 90 80 70 50 50 to 30 20



A1 - 24 / 29 Rev. 00

### **Battery**





A1 - 25 / 29 Rev. 00



## **NFC PCB**



A1 - 26 / 29 Rev. 00





A1 - 27 / 29 Rev. 00

### **NFC Antenna**





A1 - 28 / 29 Rev. 00



A1 - 29 / 29 Rev. 00