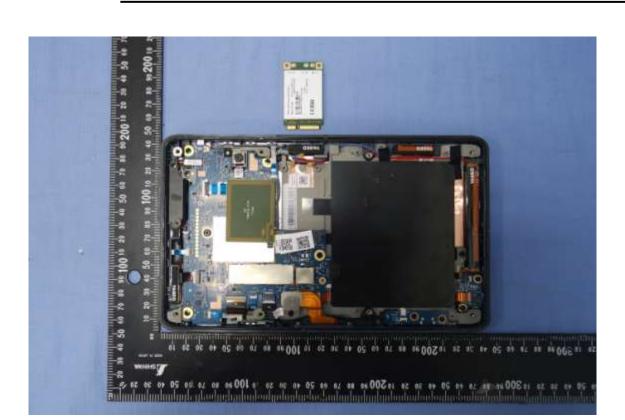

## **INTERNAL PHOTOGRAPHS OF EUT**





A1 - 9 / 29 Rev. 00







A1 - 10 / 29 Rev. 00





A1 - 11 / 29 Rev. 00







A1 - 12 / 29 Rev. 00





A1 - 13 / 29 Rev. 00

# Wifi Module





A1 - 14 / 29 Rev. 00

## **WWAN Module**





A1 - 15 / 29 Rev. 00





A1 - 16 / 29 Rev. 00





A1 - 17 / 29 Rev. 00





A1 - 18 / 29 Rev. 00

### Wifi Antenna





A1 - 19 / 29 Rev. 00



## **LTE Main Antenna**



A1 - 20 / 29 Rev. 00







A1 - 21 / 29 Rev. 00

## **LTE Aux Antenna**





A1 - 22 / 29 Rev. 00



## **GPS Antenna**



A1 - 23 / 29 Rev. 00



20

AWNIHS

01 02 08 04 06 03 07 08 06 001 01 02 08 04 08

00 80 to 60 50 to 30 co 1000 90 80 70 50 50 to 30 20



A1 - 24 / 29 Rev. 00

### **Battery**





A1 - 25 / 29 Rev. 00



## **NFC PCB**



A1 - 26 / 29 Rev. 00





A1 - 27 / 29 Rev. 00

### **NFC Antenna**





A1 - 28 / 29 Rev. 00



A1 - 29 / 29 Rev. 00