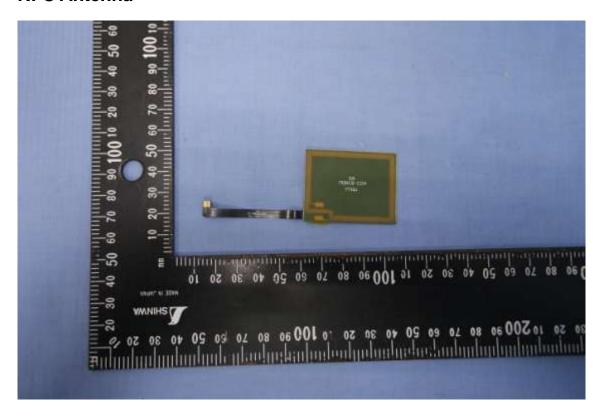

## **GPS Antenna**

A1 - 23 / 29 Rev. 00

20

AWNIHS

01 02 08 04 06 03 07 08 06 001 01 02 08 04 08

00 80 to 60 50 to 30 co 1000 90 80 70 50 50 to 30 20

A1 - 24 / 29 Rev. 00