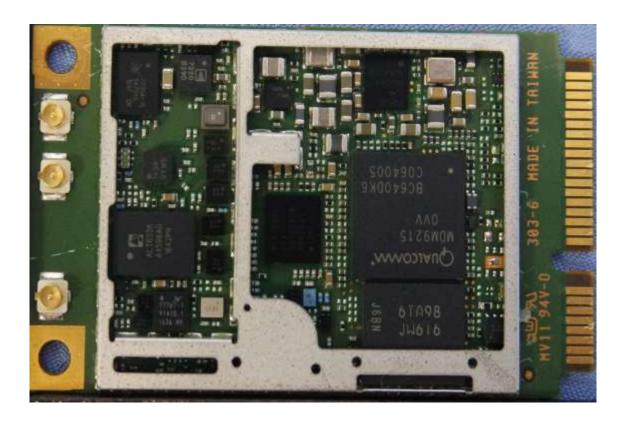

## **INTERNAL PHOTOGRAPHS OF EUT**





A1 - 9 / 29 Rev. 00







A1 - 10 / 29 Rev. 00





A1 - 11 / 29 Rev. 00







A1 - 12 / 29 Rev. 00





A1 - 13 / 29 Rev. 00

# Wifi Module





A1 - 14 / 29 Rev. 00

## **WWAN Module**





A1 - 15 / 29 Rev. 00





A1 - 16 / 29 Rev. 00





A1 - 17 / 29 Rev. 00





A1 - 18 / 29 Rev. 00

### Wifi Antenna





A1 - 19 / 29 Rev. 00



## **LTE Main Antenna**



A1 - 20 / 29 Rev. 00







A1 - 21 / 29 Rev. 00

## **LTE Aux Antenna**





A1 - 22 / 29 Rev. 00



## **GPS Antenna**



A1 - 23 / 29 Rev. 00



20

AWNIHS

01 02 08 04 06 03 07 08 06 001 01 02 08 04 08

00 80 to 60 50 to 30 co 1000 90 80 70 50 50 to 30 20



A1 - 24 / 29 Rev. 00

### **Battery**





A1 - 25 / 29 Rev. 00



## **NFC PCB**



A1 - 26 / 29 Rev. 00





A1 - 27 / 29 Rev. 00

### **NFC Antenna**





A1 - 28 / 29 Rev. 00



A1 - 29 / 29 Rev. 00