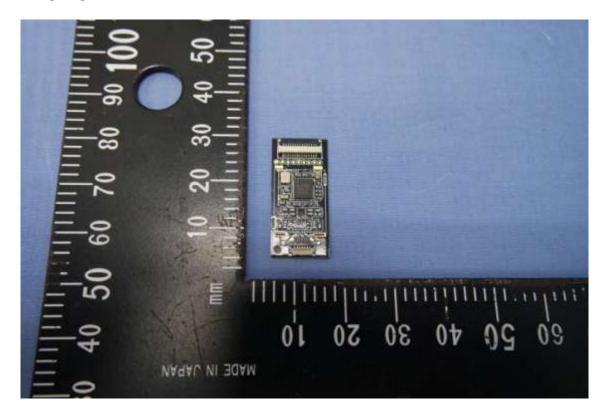

## **INTERNAL PHOTOGRAPHS OF EUT**





A1 - 9 / 29 Rev. 00







A1 - 10 / 29 Rev. 00





A1 - 11 / 29 Rev. 00







A1 - 12 / 29 Rev. 00





A1 - 13 / 29 Rev. 00

# Wifi Module





A1 - 14 / 29 Rev. 00

## **WWAN Module**





A1 - 15 / 29 Rev. 00





A1 - 16 / 29 Rev. 00





A1 - 17 / 29 Rev. 00





A1 - 18 / 29 Rev. 00

### Wifi Antenna





A1 - 19 / 29 Rev. 00



## **LTE Main Antenna**



A1 - 20 / 29 Rev. 00







A1 - 21 / 29 Rev. 00

## **LTE Aux Antenna**





A1 - 22 / 29 Rev. 00



## **GPS Antenna**



A1 - 23 / 29 Rev. 00



20

AWNIHS

01 02 08 04 06 03 07 08 06 001 01 02 08 04 08

00 80 to 60 50 to 30 co 1000 90 80 70 50 50 to 30 20



A1 - 24 / 29 Rev. 00

### **Battery**





A1 - 25 / 29 Rev. 00



## **NFC PCB**



A1 - 26 / 29 Rev. 00





A1 - 27 / 29 Rev. 00

### **NFC Antenna**





A1 - 28 / 29 Rev. 00



A1 - 29 / 29 Rev. 00