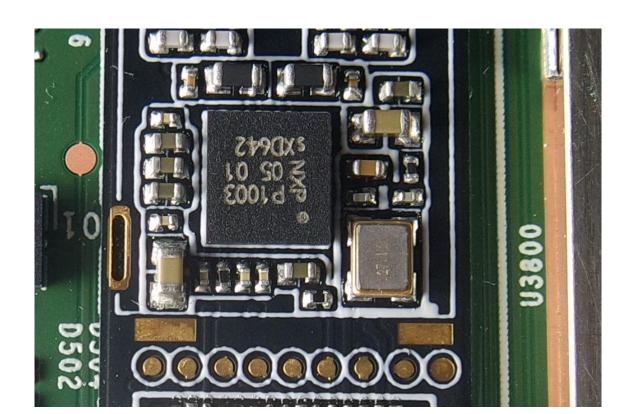

### **Wwan Module**

A1 - 17 / 27 Rev. 00

A1 - 18 / 27 Rev. 00

A1 - 19 / 27 Rev. 00