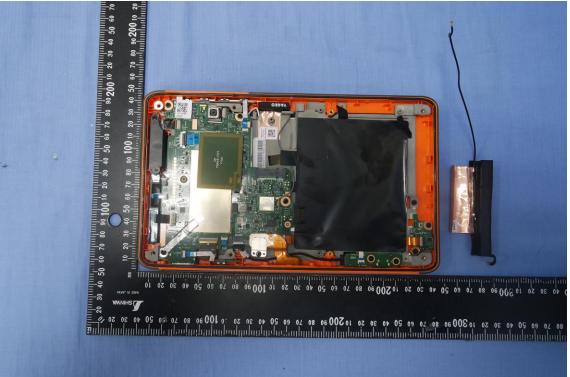

#### **Antenna**

A1 - 20 / 27 Rev. 00

A1 - 21 / 27 Rev. 00

A1 - 22 / 27 Rev. 00

A1 - 23 / 27 Rev. 00

A1 - 24 / 27 Rev. 00

A1 - 25 / 27 Rev. 00