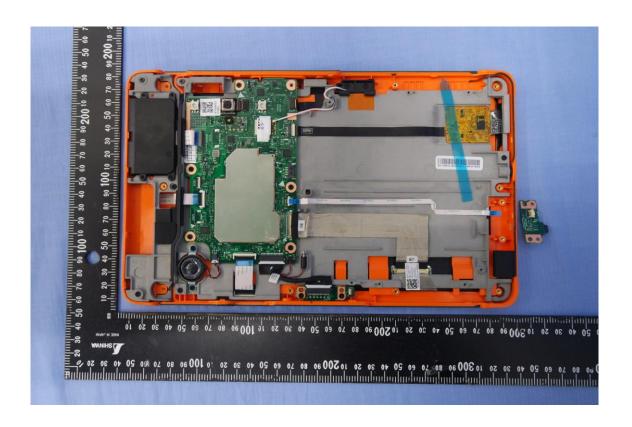

## **INTERNAL PHOTOGRAPHS OF EUT**

# SKU<sub>1</sub>





A1 - 8 / 38 Rev. 00







A1 - 9 / 38 Rev. 00





A1 - 10 / 38 Rev. 00





A1 - 11 / 38 Rev. 00





A1 - 12 / 38 Rev. 00





A1 - 13 / 38 Rev. 00





A1 - 14 / 38 Rev. 00





A1 - 15 / 38 Rev. 00





A1 - 16 / 38 Rev. 00

### **Battery**





A1 - 17 / 38 Rev. 00



A1 - 18 / 38 Rev. 00

#### **WIFI Antenna**





A1 - 19 / 38 Rev. 00



A1 - 20 / 38 Rev. 00

#### **NFC Antenna**





A1 - 21 / 38 Rev. 00

# **WIFI Module**





A1 - 22 / 38 Rev. 00

## **NFC Module**





A1 - 23 / 38 Rev. 00

## **SKU 2 & SKU 3**





A1 - 24 / 38 Rev. 00







A1 - 25 / 38 Rev. 00





A1 - 26 / 38 Rev. 00





A1 - 27 / 38 Rev. 00





A1 - 28 / 38 Rev. 00







A1 - 29 / 38 Rev. 00





A1 - 30 / 38 Rev. 00





A1 - 31 / 38 Rev. 00

### **Battery**





A1 - 32 / 38 Rev. 00



A1 - 33 / 38 Rev. 00

#### **WIFI Antenna**





A1 - 34 / 38 Rev. 00



A1 - 35 / 38 Rev. 00

#### **NFC Antenna**





A1 - 36 / 38 Rev. 00

# **WIFI Module**





A1 - 37 / 38 Rev. 00

## **NFC Module**





A1 - 38 / 38 Rev. 00