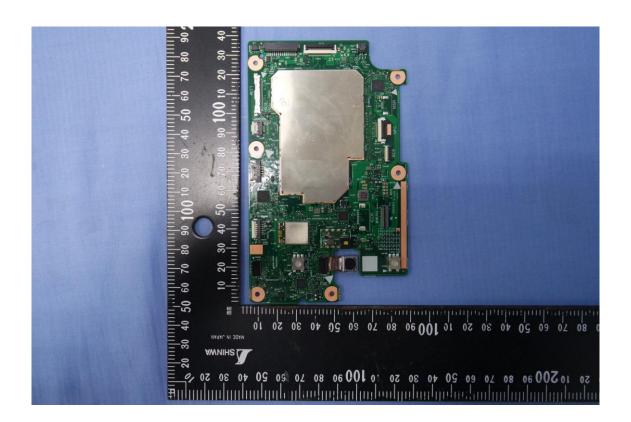

## **INTERNAL PHOTOGRAPHS OF EUT**

# SKU<sub>1</sub>





A1 - 8 / 38 Rev. 00







A1 - 9 / 38 Rev. 00





A1 - 10 / 38 Rev. 00





A1 - 11 / 38 Rev. 00





A1 - 12 / 38 Rev. 00





A1 - 13 / 38 Rev. 00





A1 - 14 / 38 Rev. 00





A1 - 15 / 38 Rev. 00





A1 - 16 / 38 Rev. 00

### **Battery**





A1 - 17 / 38 Rev. 00



A1 - 18 / 38 Rev. 00

#### **WIFI Antenna**





A1 - 19 / 38 Rev. 00



A1 - 20 / 38 Rev. 00

#### **NFC Antenna**





A1 - 21 / 38 Rev. 00

# **WIFI Module**





A1 - 22 / 38 Rev. 00

## **NFC Module**





A1 - 23 / 38 Rev. 00

## **SKU 2 & SKU 3**





A1 - 24 / 38 Rev. 00







A1 - 25 / 38 Rev. 00





A1 - 26 / 38 Rev. 00





A1 - 27 / 38 Rev. 00





A1 - 28 / 38 Rev. 00







A1 - 29 / 38 Rev. 00





A1 - 30 / 38 Rev. 00





A1 - 31 / 38 Rev. 00

### **Battery**





A1 - 32 / 38 Rev. 00



A1 - 33 / 38 Rev. 00

#### **WIFI Antenna**





A1 - 34 / 38 Rev. 00



A1 - 35 / 38 Rev. 00

#### **NFC Antenna**





A1 - 36 / 38 Rev. 00

# **WIFI Module**





A1 - 37 / 38 Rev. 00

## **NFC Module**





A1 - 38 / 38 Rev. 00