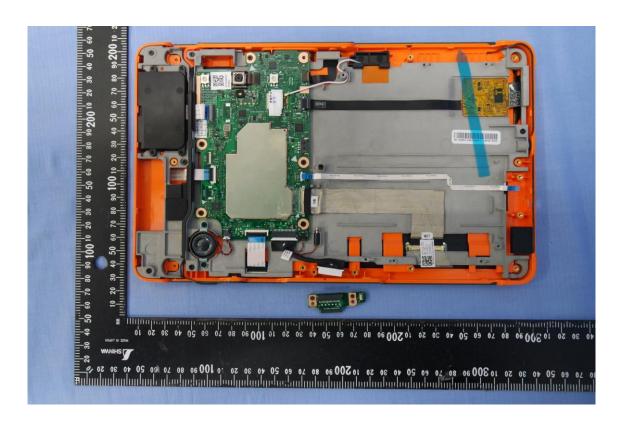

# SKU<sub>1</sub>

A1 - 8 / 38 Rev. 00

A1 - 9 / 38 Rev. 00

A1 - 10 / 38 Rev. 00

A1 - 11 / 38 Rev. 00

A1 - 12 / 38 Rev. 00

A1 - 13 / 38 Rev. 00

A1 - 14 / 38 Rev. 00