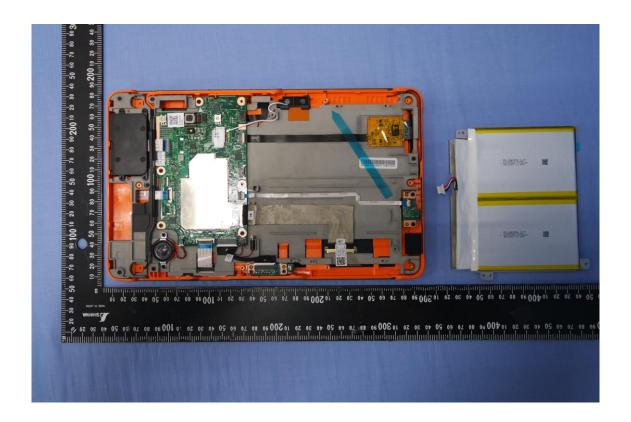

# SKU<sub>1</sub>

A1 - 8 / 38 Rev. 00

A1 - 9 / 38 Rev. 00

A1 - 10 / 38 Rev. 00

A1 - 11 / 38 Rev. 00

A1 - 12 / 38 Rev. 00

A1 - 13 / 38 Rev. 00

A1 - 14 / 38 Rev. 00

### **Battery**

A1 - 17 / 38 Rev. 00

A1 - 18 / 38 Rev. 00