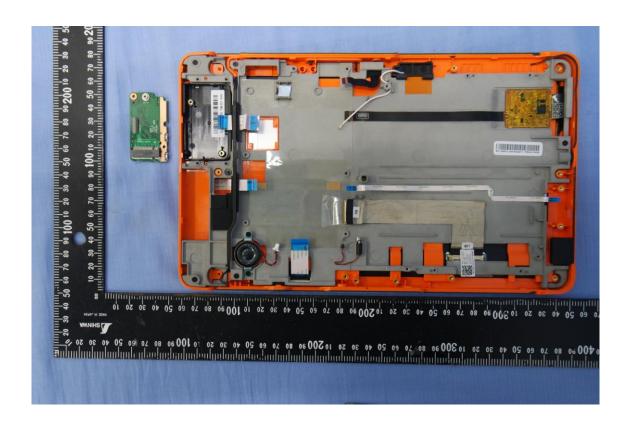

# SKU<sub>1</sub>

A1 - 8 / 38 Rev. 00

A1 - 9 / 38 Rev. 00

A1 - 10 / 38 Rev. 00

A1 - 11 / 38 Rev. 00

A1 - 12 / 38 Rev. 00

A1 - 13 / 38 Rev. 00

A1 - 14 / 38 Rev. 00