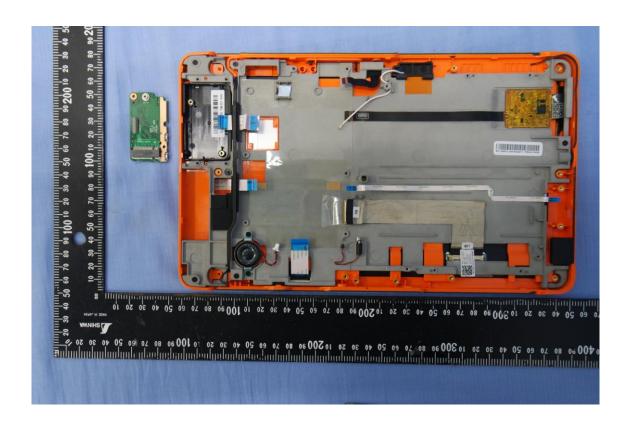

## **INTERNAL PHOTOGRAPHS OF EUT**

# SKU<sub>1</sub>





A1 - 8 / 38 Rev. 00







A1 - 9 / 38 Rev. 00





A1 - 10 / 38 Rev. 00





A1 - 11 / 38 Rev. 00





A1 - 12 / 38 Rev. 00





A1 - 13 / 38 Rev. 00





A1 - 14 / 38 Rev. 00





A1 - 15 / 38 Rev. 00





A1 - 16 / 38 Rev. 00

### **Battery**





A1 - 17 / 38 Rev. 00



A1 - 18 / 38 Rev. 00

#### **WIFI Antenna**





A1 - 19 / 38 Rev. 00



A1 - 20 / 38 Rev. 00

#### **NFC Antenna**





A1 - 21 / 38 Rev. 00

# **WIFI Module**





A1 - 22 / 38 Rev. 00

## **NFC Module**





A1 - 23 / 38 Rev. 00

## **SKU 2 & SKU 3**





A1 - 24 / 38 Rev. 00







A1 - 25 / 38 Rev. 00





A1 - 26 / 38 Rev. 00





A1 - 27 / 38 Rev. 00





A1 - 28 / 38 Rev. 00







A1 - 29 / 38 Rev. 00





A1 - 30 / 38 Rev. 00





A1 - 31 / 38 Rev. 00

### **Battery**





A1 - 32 / 38 Rev. 00



A1 - 33 / 38 Rev. 00

#### **WIFI Antenna**





A1 - 34 / 38 Rev. 00



A1 - 35 / 38 Rev. 00

#### **NFC Antenna**





A1 - 36 / 38 Rev. 00

# **WIFI Module**





A1 - 37 / 38 Rev. 00

## **NFC Module**





A1 - 38 / 38 Rev. 00