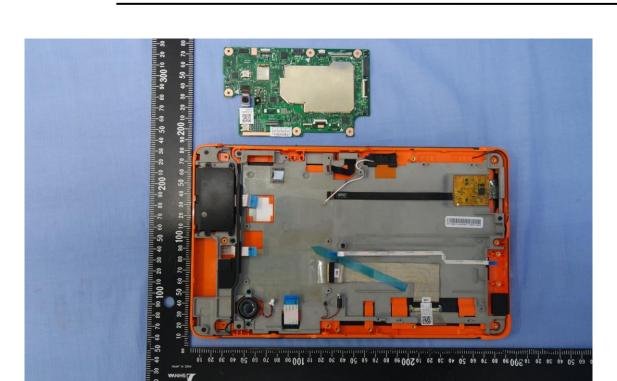

# SKU<sub>1</sub>

A1 - 8 / 38 Rev. 00

A1 - 9 / 38 Rev. 00

A1 - 10 / 38 Rev. 00

A1 - 11 / 38 Rev. 00

A1 - 12 / 38 Rev. 00

A1 - 13 / 38 Rev. 00

A1 - 14 / 38 Rev. 00

A1 - 15 / 38 Rev. 00

A1 - 16 / 38 Rev. 00