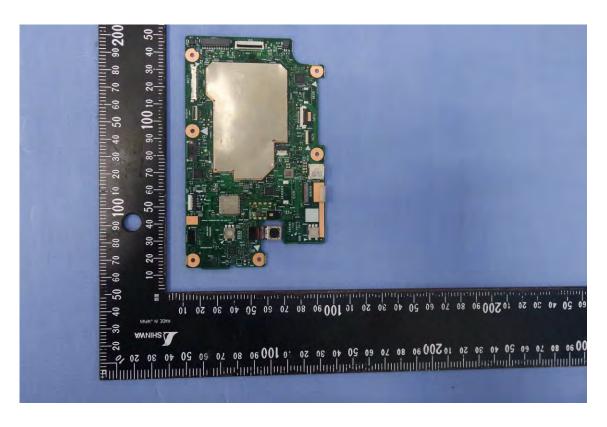

#### SKU1 & SKU2

A1 - 1 / 47 Rev. 00

A1 - 2 / 47 Rev. 00

A1 - 3 / 47 Rev. 00

A1 - 4 / 47 Rev. 00

A1 - 5 / 47 Rev. 00

A1 - 6 / 47 Rev. 00

A1 - 7 / 47 Rev. 00