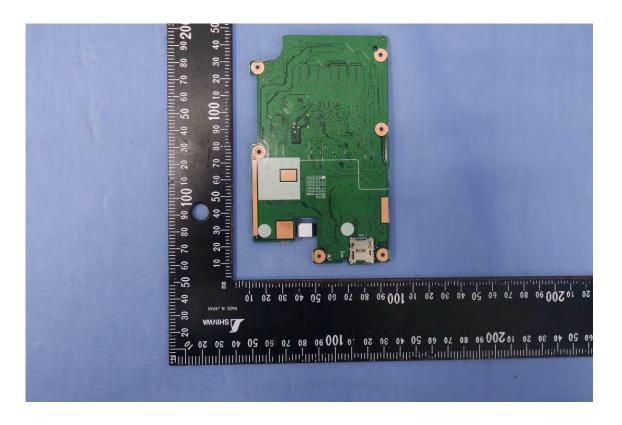

# INTERNAL PHOTOGRAPHS OF EUT

#### SKU1 & SKU2





A1 - 1 / 47 Rev. 00





A1 - 2 / 47 Rev. 00





A1 - 3 / 47 Rev. 00





A1 - 4 / 47 Rev. 00





A1 - 5 / 47 Rev. 00





A1 - 6 / 47 Rev. 00





A1 - 7 / 47 Rev. 00

## Crystal



## Module



A1 - 8 / 47 Rev. 00

## **NFC Module**



A1 - 9 / 47 Rev. 00

#### **Antenna**





A1 - 10 / 47 Rev. 00





A1 - 11 / 47 Rev. 00

#### **NFC Antenna**





A1 - 12 / 47 Rev. 00



#### **Battery**

#### TCL / PR-396698G





A1 - 14 / 47 Rev. 00



A1 - 15 / 47 Rev. 00

#### SKU3





A1 - 16 / 47 Rev. 00





A1 - 17 / 47 Rev. 00





A1 - 18 / 47 Rev. 00





A1 - 19 / 47 Rev. 00







A1 - 21 / 47 Rev. 00





A1 - 22 / 47 Rev. 00





A1 - 23 / 47 Rev. 00

## Crystal



## Module



A1 - 24 / 47 Rev. 00

## **NFC Module**



#### **Antenna**





A1 - 26 / 47 Rev. 00





A1 - 27 / 47 Rev. 00

#### **NFC Antenna**





A1 - 28 / 47 Rev. 00



#### **Battery**