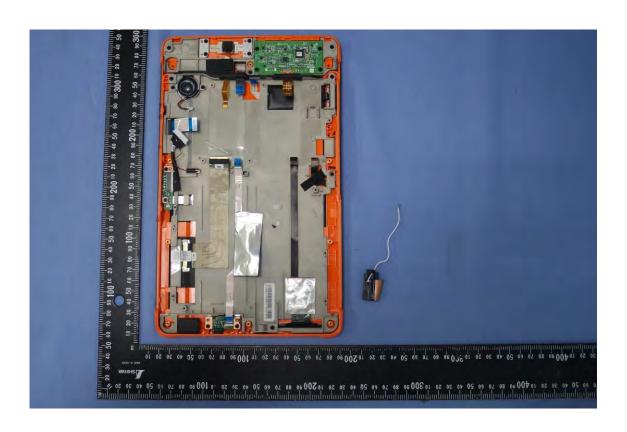

#### SKU1 & SKU2

A1 - 1 / 47 Rev. 00

A1 - 2 / 47 Rev. 00

A1 - 3 / 47 Rev. 00

A1 - 4 / 47 Rev. 00

A1 - 5 / 47 Rev. 00

A1 - 6 / 47 Rev. 00

A1 - 7 / 47 Rev. 00