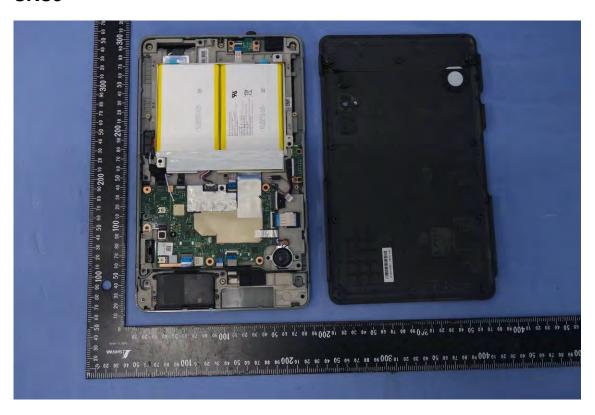

#### SKU1 & SKU2

A1 - 1 / 47 Rev. 00

A1 - 2 / 47 Rev. 00

A1 - 3 / 47 Rev. 00

A1 - 4 / 47 Rev. 00

A1 - 5 / 47 Rev. 00

A1 - 6 / 47 Rev. 00

A1 - 7 / 47 Rev. 00

#### SKU3

A1 - 16 / 47 Rev. 00

A1 - 17 / 47 Rev. 00

A1 - 18 / 47 Rev. 00

A1 - 19 / 47 Rev. 00

A1 - 21 / 47 Rev. 00

A1 - 22 / 47 Rev. 00

A1 - 23 / 47 Rev. 00

#### SKU4 & SKU5

A1 - 32 / 47 Rev. 00

A1 - 33 / 47 Rev. 00

A1 - 34 / 47 Rev. 00

A1 - 35 / 47 Rev. 00

A1 - 37 / 47 Rev. 00

A1 - 38 / 47 Rev. 00

A1 - 39 / 47 Rev. 00