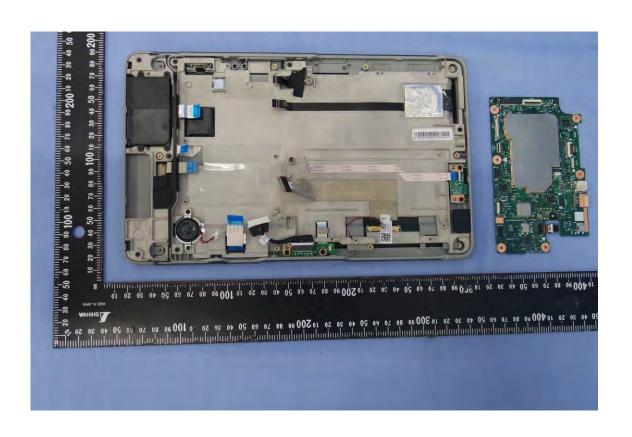

#### SKU1 & SKU2

A1 - 1 / 47 Rev. 00

A1 - 2 / 47 Rev. 00

A1 - 3 / 47 Rev. 00

A1 - 4 / 47 Rev. 00

A1 - 5 / 47 Rev. 00

A1 - 6 / 47 Rev. 00

A1 - 7 / 47 Rev. 00