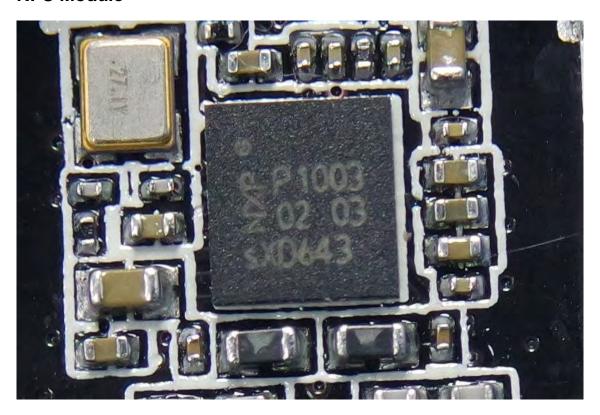

*

#### TCL / PR-396698G





A1 - 14 / 47 Rev. 00



A1 - 15 / 47 Rev. 00

#### SKU3





A1 - 16 / 47 Rev. 00





A1 - 17 / 47 Rev. 00





A1 - 18 / 47 Rev. 00





A1 - 19 / 47 Rev. 00







A1 - 21 / 47 Rev. 00





A1 - 22 / 47 Rev. 00





A1 - 23 / 47 Rev. 00

## Crystal



## Module



A1 - 24 / 47 Rev. 00

## **NFC Module**



#### **Antenna**





A1 - 26 / 47 Rev. 00





A1 - 27 / 47 Rev. 00

#### **NFC Antenna**





A1 - 28 / 47 Rev. 00



#### **Battery**

#### TCL / PR-396698G





A1 - 30 / 47 Rev. 00



#### SKU4 & SKU5





A1 - 32 / 47 Rev. 00





A1 - 33 / 47 Rev. 00





A1 - 34 / 47 Rev. 00





A1 - 35 / 47 Rev. 00







A1 - 37 / 47 Rev. 00





A1 - 38 / 47 Rev. 00





A1 - 39 / 47 Rev. 00

## Crystal



## Module



A1 - 40 / 47 Rev. 00

## **NFC Module**



#### **Antenna**





A1 - 42 / 47 Rev. 00





A1 - 43 / 47 Rev. 00

#### **NFC Antenna**





A1 - 44 / 47 Rev. 00



#### **Battery**

#### TCL / PR-396698G





A1 - 46 / 47 Rev. 00



A1 - 47 / 47 Rev. 00