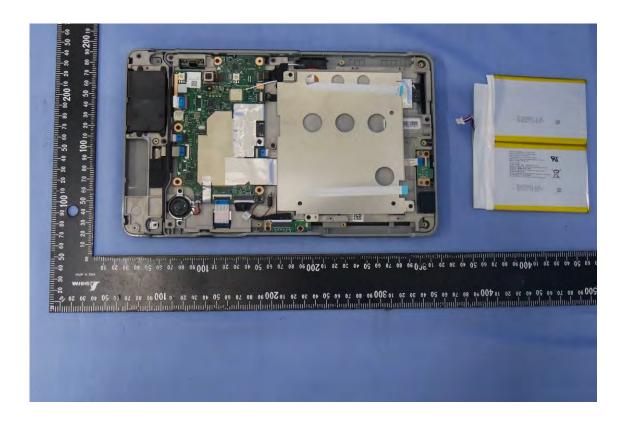

#### **Battery**

#### TCL / PR-396698G

A1 - 14 / 47 Rev. 00

A1 - 15 / 47 Rev. 00