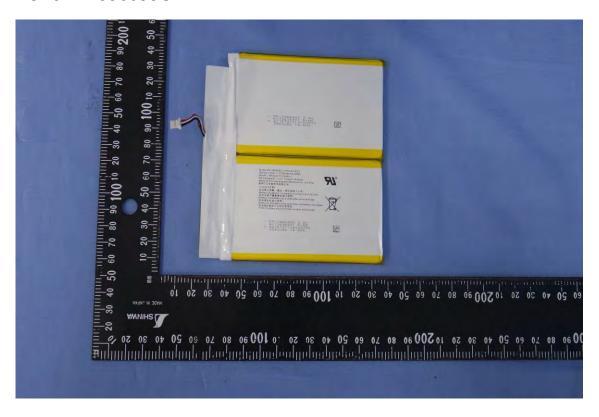

#### **Battery**

#### TCL / PR-396698G

A1 - 14 / 47 Rev. 00

A1 - 15 / 47 Rev. 00