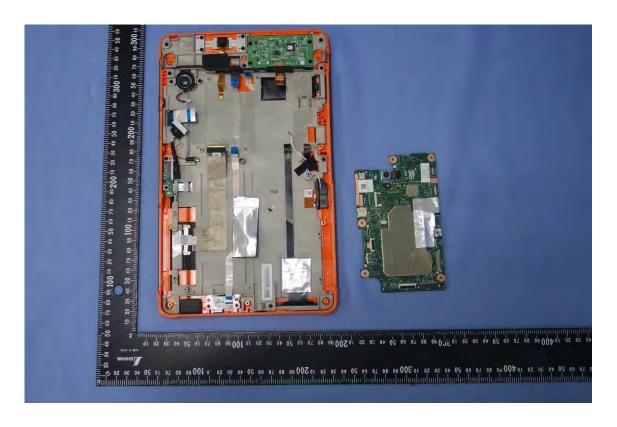

# INTERNAL PHOTOGRAPHS OF EUT

#### SKU1 & SKU2





A1 - 1 / 47 Rev. 00





A1 - 2 / 47 Rev. 00





A1 - 3 / 47 Rev. 00





A1 - 4 / 47 Rev. 00





A1 - 5 / 47 Rev. 00





A1 - 6 / 47 Rev. 00





A1 - 7 / 47 Rev. 00

## Crystal



## Module



A1 - 8 / 47 Rev. 00

## **NFC Module**



A1 - 9 / 47 Rev. 00

#### **Antenna**





A1 - 10 / 47 Rev. 00





A1 - 11 / 47 Rev. 00

#### **NFC Antenna**





A1 - 12 / 47 Rev. 00



#### **Battery**

#### TCL / PR-396698G





A1 - 14 / 47 Rev. 00



A1 - 15 / 47 Rev. 00

#### SKU3





A1 - 16 / 47 Rev. 00





A1 - 17 / 47 Rev. 00





A1 - 18 / 47 Rev. 00





A1 - 19 / 47 Rev. 00







A1 - 21 / 47 Rev. 00





A1 - 22 / 47 Rev. 00





A1 - 23 / 47 Rev. 00

## Crystal



## Module



A1 - 24 / 47 Rev. 00

## **NFC Module**



#### **Antenna**





A1 - 26 / 47 Rev. 00





A1 - 27 / 47 Rev. 00

#### **NFC Anten