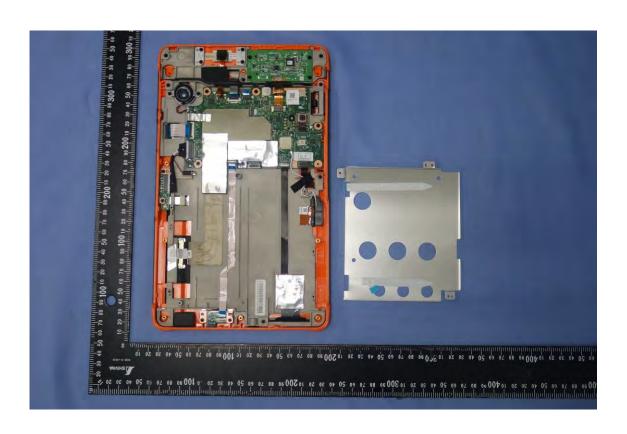

#### SKU1 & SKU2

A1 - 1 / 47 Rev. 00

A1 - 2 / 47 Rev. 00

A1 - 3 / 47 Rev. 00

A1 - 4 / 47 Rev. 00

A1 - 5 / 47 Rev. 00

A1 - 6 / 47 Rev. 00

A1 - 7 / 47 Rev. 00