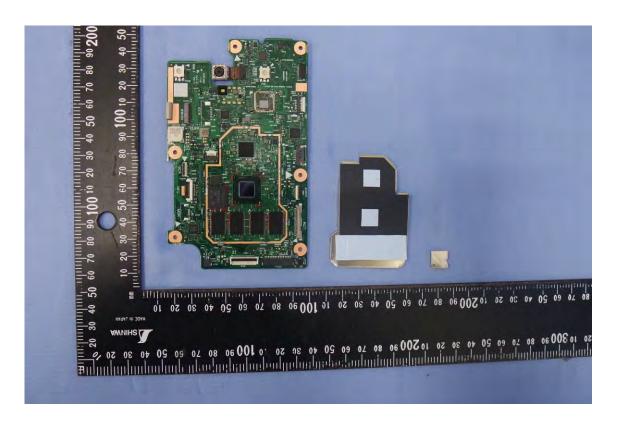

# INTERNAL PHOTOGRAPHS OF EUT

#### SKU1 & SKU2





A1 - 1 / 47 Rev. 00





A1 - 2 / 47 Rev. 00





A1 - 3 / 47 Rev. 00





A1 - 4 / 47 Rev. 00





A1 - 5 / 47 Rev. 00





A1 - 6 / 47 Rev. 00





A1 - 7 / 47 Rev. 00

## Crystal



## Module



A1 - 8 / 47 Rev. 00

## **NFC Module**



A1 - 9 / 47 Rev. 00

#### **Antenna**





A1 - 10 / 47 Rev. 00





A1 - 11 / 47 Rev. 00

#### **NFC Antenna**





A1 - 12 / 47 Rev. 00



#### **Battery**

#### TCL / PR-396698G





A1 - 14 / 47 Rev. 00



A1 - 15 / 47 Rev. 00

#### SKU3





A1 - 16 / 47 Rev. 00





A1 - 17 / 47 Rev. 00





A1 - 18 / 47 Rev. 00





A1 - 19 / 47 Rev. 00







A1 - 21 / 47 Rev. 00





A1 - 22 / 47 Rev. 00





A1 - 23 / 47 Rev. 00

## Crystal



## Module



A1 - 24 / 47 Rev. 00

## **NFC Module**



#### **Antenna**





A1 - 26 / 47 Rev. 00





A1 - 27 / 47 Rev. 00

#### **NFC Antenna**





A1 - 28 / 47 Re