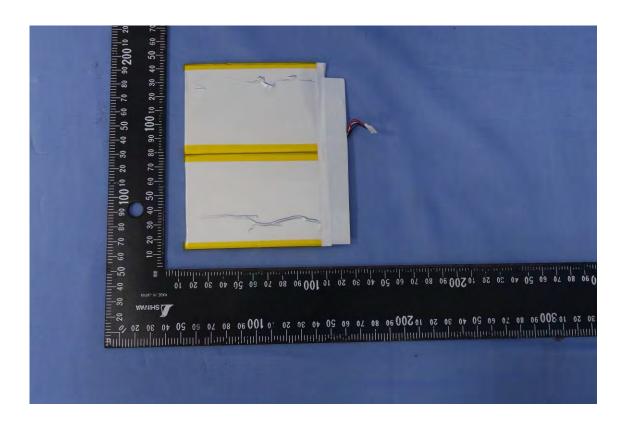

#### **Battery**

#### TCL / PR-396698G

A1 - 14 / 47 Rev. 00

A1 - 15 / 47 Rev. 00