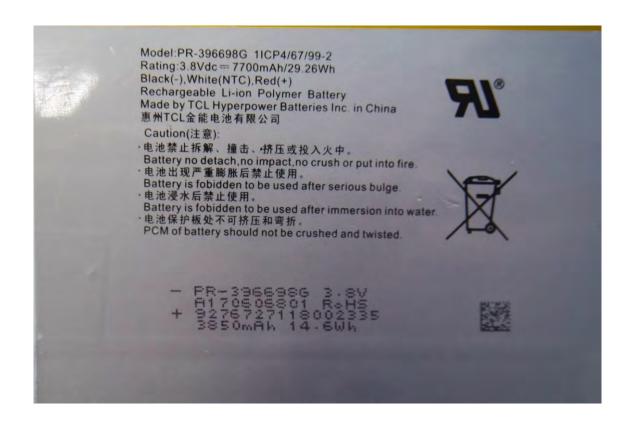

#### **Battery**

#### TCL / PR-396698G

A1 - 14 / 47 Rev. 00

A1 - 15 / 47 Rev. 00