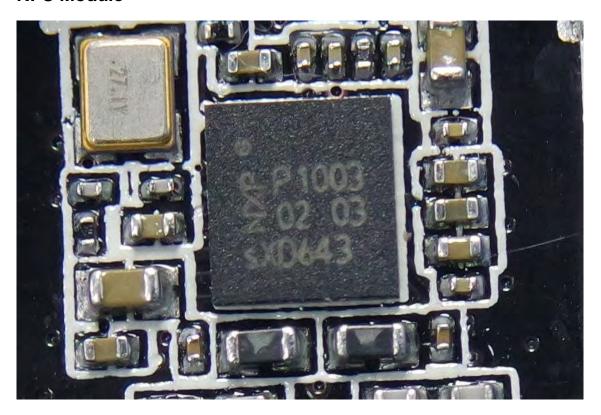

# INTERNAL PHOTOGRAPHS OF EUT

#### SKU1 & SKU2





A1 - 1 / 47 Rev. 00





A1 - 2 / 47 Rev. 00





A1 - 3 / 47 Rev. 00





A1 - 4 / 47 Rev. 00





A1 - 5 / 47 Rev. 00





A1 - 6 / 47 Rev. 00





A1 - 7 / 47 Rev. 00

## Crystal



## Module



A1 - 8 / 47 Rev. 00

## **NFC Module**



A1 - 9 / 47 Rev. 00

#### **Antenna**





A1 - 10 / 47 Rev. 00





A1 - 11 / 47 Rev. 00

#### **NFC Antenna**





A1 - 12 / 47 Rev. 00



#### **Battery**

#### TCL / PR-396698G





A1 - 14 / 47 Rev. 00



A1 - 15 / 47 Rev. 00

#### SKU3





A1 - 16 / 47 Rev. 00





A1 - 17 / 47 Rev. 00





A1 - 18 / 47 Rev. 00





A1 - 19 / 47 Rev. 00







A1 - 21 / 47 Rev. 00





A1 - 22 / 47 Rev. 00





A1 - 23 / 47 Rev. 00

## Crystal



## Module



A1 - 24 / 47 Rev. 00

## **NFC Module**



#### **Antenna**





A1 - 26 / 47 Rev. 00





A1 - 27 / 47 Rev. 00

#### **NFC Antenna**





A1 - 28 / 47 Rev. 00



#### **Battery**

#### TCL / PR-396698G





A1 - 30 / 47 Rev. 00



#### SKU4 & SKU5





A1 - 32 / 47 Rev. 00





A1 - 33 / 47 Rev. 00





A1 - 34 / 47 Rev. 00





A1 - 35 / 47