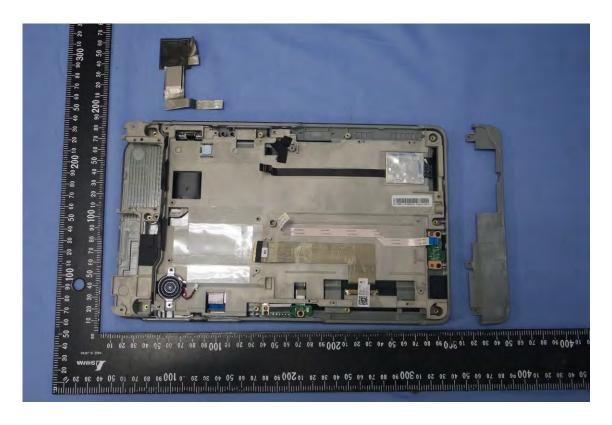

#### SKU1 & SKU2

A1 - 1 / 47 Rev. 00

A1 - 2 / 47 Rev. 00

A1 - 3 / 47 Rev. 00

A1 - 4 / 47 Rev. 00

A1 - 5 / 47 Rev. 00

A1 - 6 / 47 Rev. 00

A1 - 7 / 47 Rev. 00