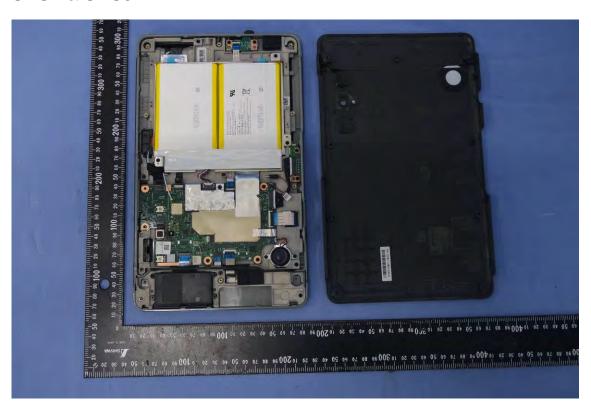

#### SKU1 & SKU2

A1 - 1 / 47 Rev. 00

A1 - 2 / 47 Rev. 00

A1 - 3 / 47 Rev. 00

A1 - 4 / 47 Rev. 00

A1 - 5 / 47 Rev. 00

A1 - 6 / 47 Rev. 00

A1 - 7 / 47 Rev. 00