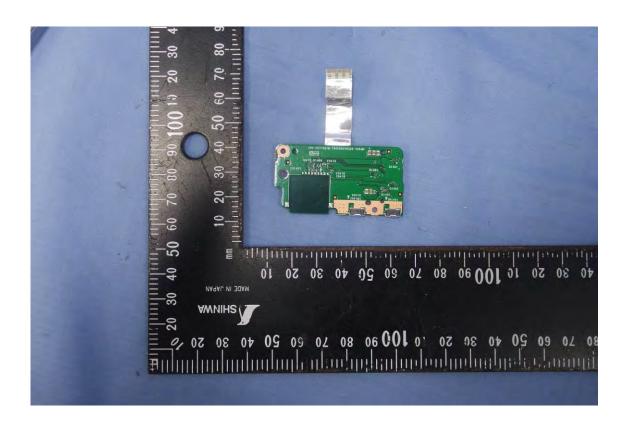

#### SKU1 & SKU2

A1 - 1 / 47 Rev. 00

A1 - 2 / 47 Rev. 00

A1 - 3 / 47 Rev. 00

A1 - 4 / 47 Rev. 00

A1 - 5 / 47 Rev. 00

A1 - 6 / 47 Rev. 00

A1 - 7 / 47 Rev. 00