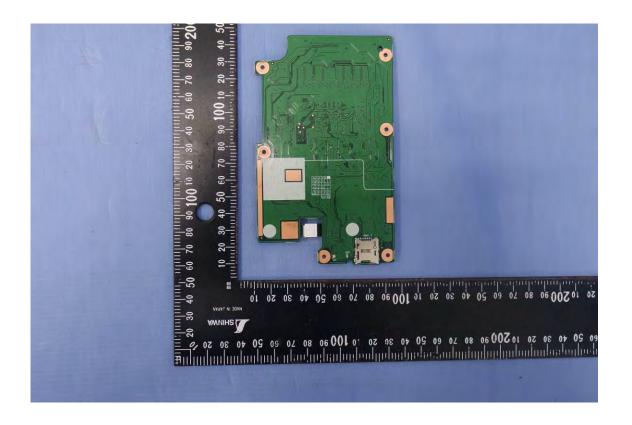

#### SKU1 & SKU2

A1 - 1 / 47 Rev. 00

A1 - 2 / 47 Rev. 00

A1 - 3 / 47 Rev. 00

A1 - 4 / 47 Rev. 00

A1 - 5 / 47 Rev. 00

A1 - 6 / 47 Rev. 00

A1 - 7 / 47 Rev. 00