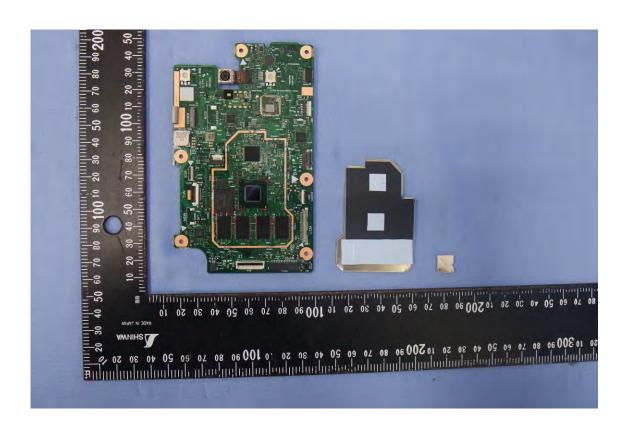

#### SKU1 & SKU2

A1 - 1 / 47 Rev. 00

A1 - 2 / 47 Rev. 00

A1 - 3 / 47 Rev. 00

A1 - 4 / 47 Rev. 00

A1 - 5 / 47 Rev. 00

A1 - 6 / 47 Rev. 00

A1 - 7 / 47 Rev. 00