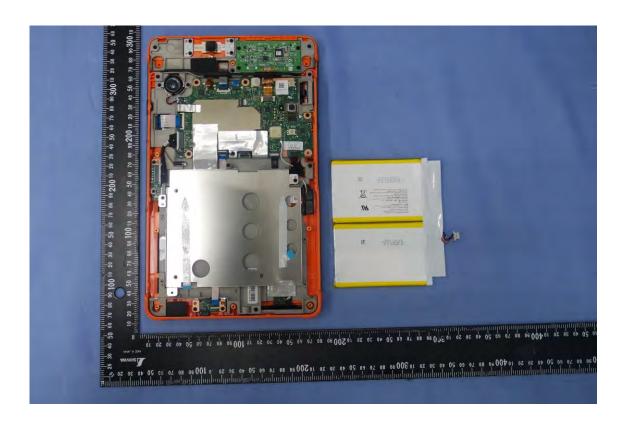

#### **Battery**

#### TCL / PR-396698G

A1 - 14 / 47 Rev. 00

A1 - 15 / 47 Rev. 00