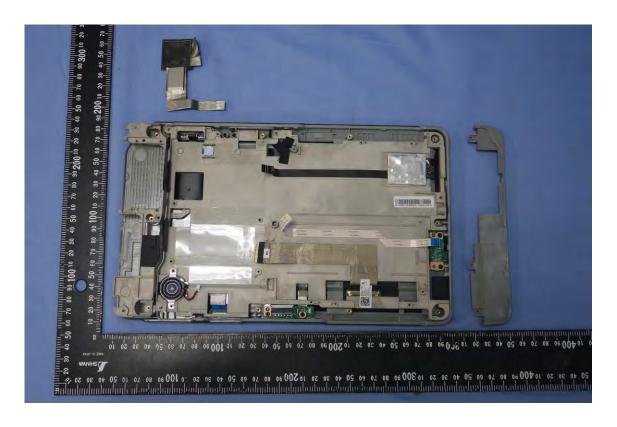

#### SKU1 & SKU2

A1 - 1 / 47 Rev. 00

A1 - 2 / 47 Rev. 00

A1 - 3 / 47 Rev. 00

A1 - 4 / 47 Rev. 00

A1 - 5 / 47 Rev. 00

A1 - 6 / 47 Rev. 00

A1 - 7 / 47 Rev. 00