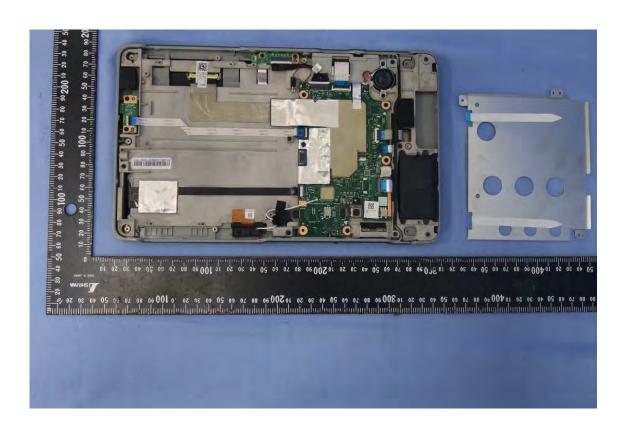

#### SKU1 & SKU2

A1 - 1 / 47 Rev. 00

A1 - 2 / 47 Rev. 00

A1 - 3 / 47 Rev. 00

A1 - 4 / 47 Rev. 00

A1 - 5 / 47 Rev. 00

A1 - 6 / 47 Rev. 00

A1 - 7 / 47 Rev. 00