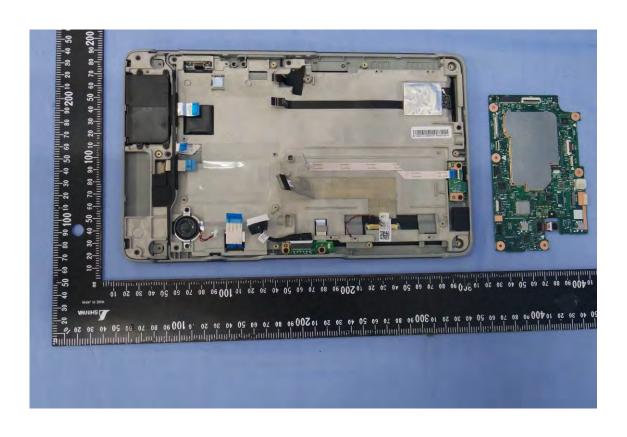

#### SKU1 & SKU2

A1 - 1 / 47 Rev. 00

A1 - 2 / 47 Rev. 00

A1 - 3 / 47 Rev. 00

A1 - 4 / 47 Rev. 00

A1 - 5 / 47 Rev. 00

A1 - 6 / 47 Rev. 00

A1 - 7 / 47 Rev. 00