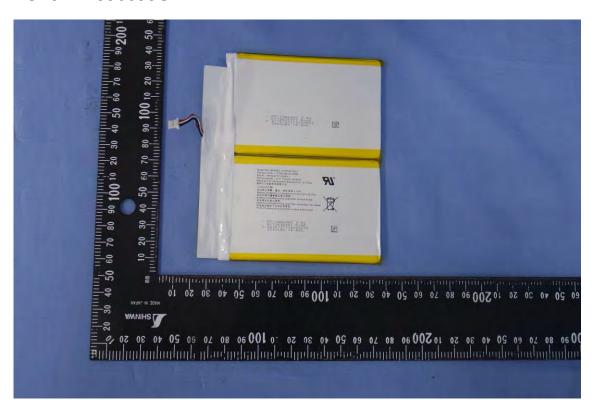

#### **Battery**

#### TCL / PR-396698G

A1 - 14 / 47 Rev. 00

A1 - 15 / 47 Rev. 00

#### TCL / PR-396698G

A1 - 30 / 47 Rev. 00

#### TCL / PR-396698G

A1 - 46 / 47 Rev. 00

A1 - 47 / 47 Rev. 00