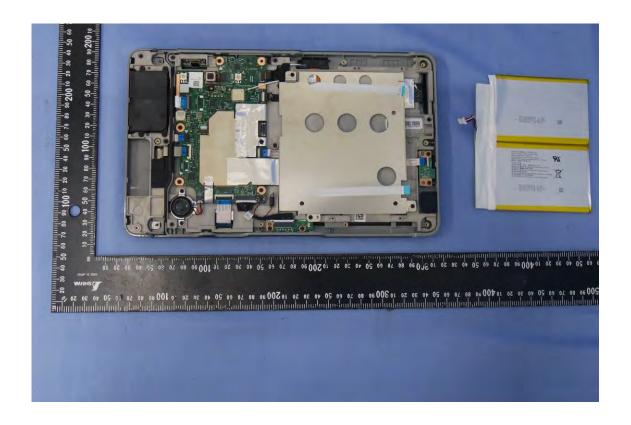

#### SKU1 & SKU2

A1 - 1 / 47 Rev. 00

A1 - 2 / 47 Rev. 00

A1 - 3 / 47 Rev. 00

A1 - 4 / 47 Rev. 00

A1 - 5 / 47 Rev. 00

A1 - 6 / 47 Rev. 00

A1 - 7 / 47 Rev. 00

#### **Battery**