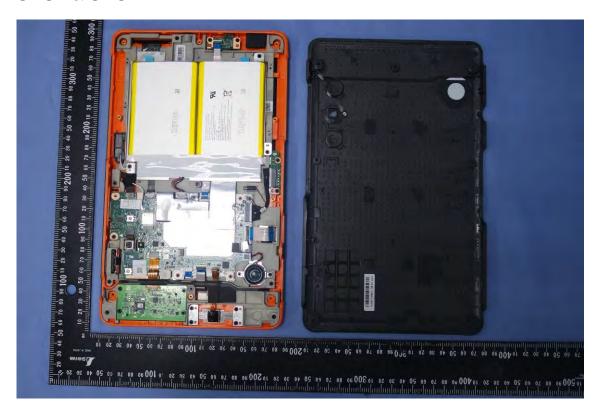

#### SKU1 & SKU2

A1 - 1 / 47 Rev. 00

A1 - 2 / 47 Rev. 00

A1 - 3 / 47 Rev. 00

A1 - 4 / 47 Rev. 00

A1 - 5 / 47 Rev. 00

A1 - 6 / 47 Rev. 00

A1 - 7 / 47 Rev. 00