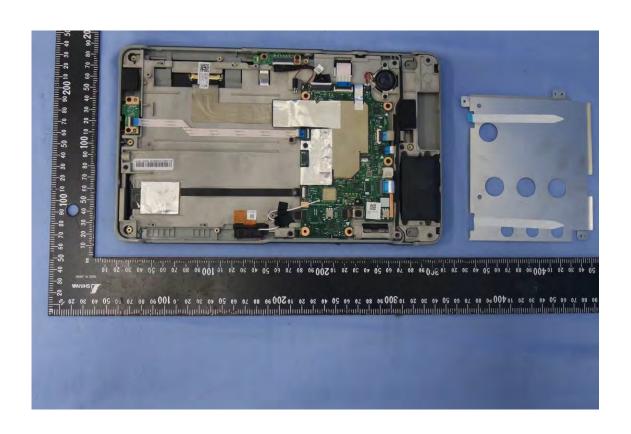

#### SKU1 & SKU2

A1 - 1 / 47 Rev. 00

A1 - 2 / 47 Rev. 00

A1 - 3 / 47 Rev. 00

A1 - 4 / 47 Rev. 00

A1 - 5 / 47 Rev. 00

A1 - 6 / 47 Rev. 00

A1 - 7 / 47 Rev. 00