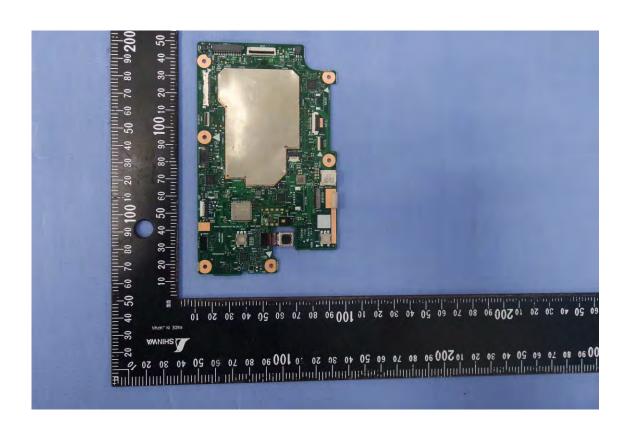

# INTERNAL PHOTOGRAPHS OF EUT

#### SKU1 & SKU2





A1 - 1 / 47 Rev. 00





A1 - 2 / 47 Rev. 00





A1 - 3 / 47 Rev. 00





A1 - 4 / 47 Rev. 00





A1 - 5 / 47 Rev. 00





A1 - 6 / 47 Rev. 00





A1 - 7 / 47 Rev. 00

## Crystal



## Module



A1 - 8 / 47 Rev. 00

## **NFC Module**



A1 - 9 / 47 Rev. 00

#### **Antenna**





A1 - 10 / 47 Rev. 00





A1 - 11 / 47 Rev. 00

#### **NFC Antenna**





A1 - 12 / 47 Rev. 00



#### **Battery**

#### TCL / PR-396698G





A1 - 14 / 47 Rev. 00



A1 - 15 / 47 Rev. 00

#### SKU3





A1 - 16 / 47 Rev. 00





A1 - 17 / 47 Rev. 00





A1 - 18 / 47 Rev. 00





A1 - 19 / 47 Rev. 00







A1 - 21 / 47 Rev. 00





A1 - 22 / 47 Rev. 00





A1 - 23 / 47 Rev. 00

## Crystal



## Module



A1 - 24 / 47 Rev. 00

## **NFC Module**



#### **Antenna**





A1 - 26 / 47 Rev. 00





A1 - 27 / 47 Rev. 00

#### **NFC Antenna**





A1 - 28 / 47 Rev. 00



#### **Battery