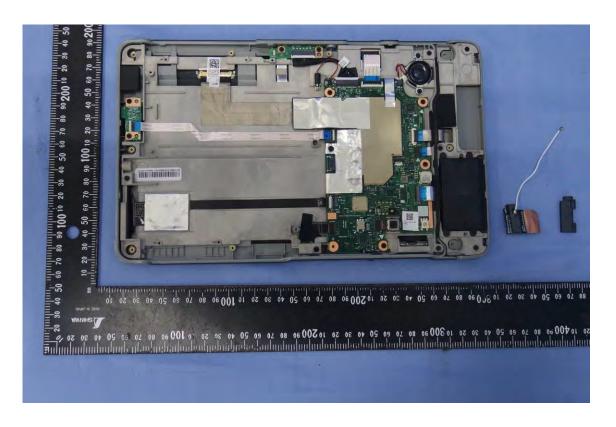

#### SKU1 & SKU2

A1 - 1 / 47 Rev. 00

A1 - 2 / 47 Rev. 00

A1 - 3 / 47 Rev. 00

A1 - 4 / 47 Rev. 00

A1 - 5 / 47 Rev. 00

A1 - 6 / 47 Rev. 00

A1 - 7 / 47 Rev. 00