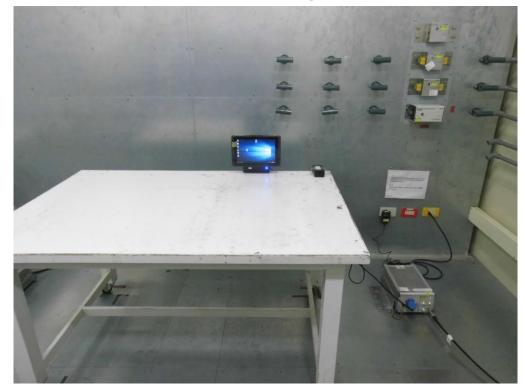

### **10. EUT TEST PHOTO**

**Conducted Measurement Photos** 







### Conducted Measurement Photos Desk Docking







### Conducted Measurement Photos VESA Docking







# **Radiated Measurement Photos** 9KHz to 30MHz

Report No.: BTL-FCCP-2-1710083



## **Radiated Measurement Photos** 9KHz to 30MHz **Desk Docking**

Report No.: BTL-FCCP-2-1710083



### **Radiated Measurement Photos** 9KHz to 30MHz **VESA Docking**

Report No.: BTL-FCCP-2-1710083



# **Radiated Measurement Photos Below 1GHz**



# **Radiated Measurement Photos** Below 1GHz **Desk Docking**

Report No.: BTL-FCCP-2-1710083



# **Radiated Measurement Photos** Below 1GHz **VESA Docking**

Report No.: BTL-FCCP-2-1710083



## **Radiated Measurement Photos** Above 1GHz N

Report No.: BTL-FCCP-2-1710083