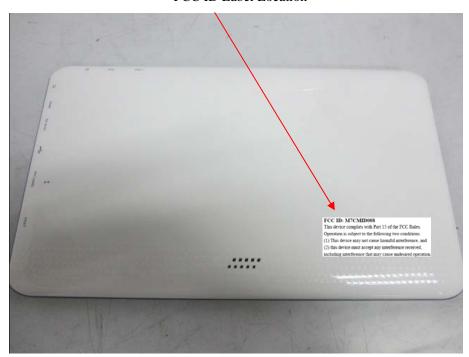

## FCC ID: M7CMID008

This device complies with Part 15 of the FCC Rules. Operation is subject to the following two conditions:

- (1) This device may not cause harmful interference, and
- (2) this device must accept any interference received, including interference that may cause undesired operation.

## **Proposed Label Location on EUT**

FCC ID Label Location