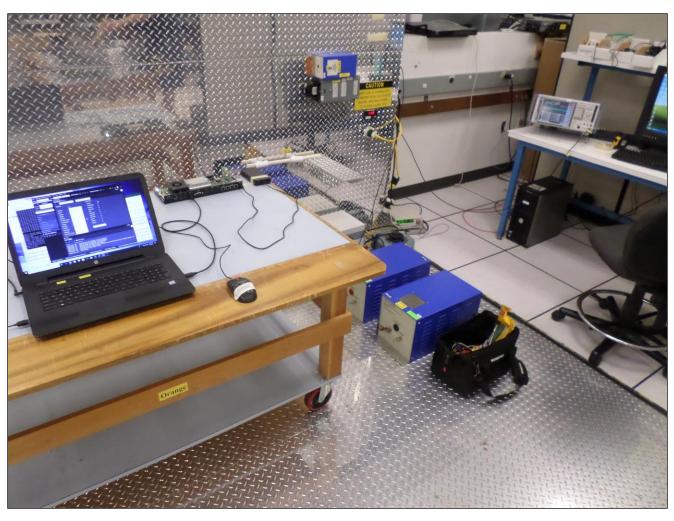

Photograph 1. Conducted Emissions, 15.207(a), Test Setup

Photograph 2. Radiated Spurious Emissions, Test Setup, Below 1 GHz, Front View

Photograph 3. Radiated Spurious Emissions, Test Setup, Below 1 GHz, Rear View