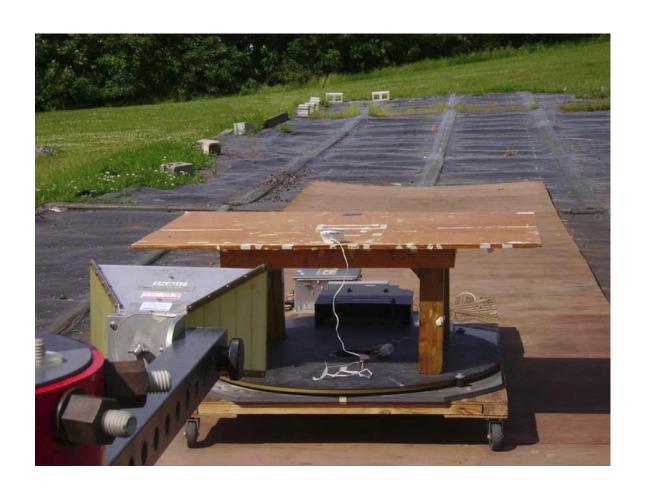

Occupied Bandwidth FCC Part 15, Subpart C, Section 15.247(a)(2) RSS-210, Section A8.2(a)



Conducted Emissions, Power Output FCC Part 15, Subpart C, Section 15.247(b)(3) RSS-210, Section A8.4(4)



Antenna Port, Conducted Emissions FCC Part 15, Subpart C, Section 15.247(d) RSS-210, Section A8.5



Antenna Port, Power Density FCC Part 15, Subpart C, Section 15.247(e) RSS-210, Section A8.2(b)



FCC Part 15, Subpart B, Section 15.209(a) RSS-210, Section 2.6 Spurious Radiated Emissions, 30 MHz to 1 GHz







FCC Part 15, Subpart C, Section 15.247(d) and 15.205 RSS-210, Section A8.5 Spurious Radiated Emissions, 1 GHz to 10 GHz





FCC Part 15, Subpart B, Section 15.207(a) RSS-GEN, Paragraph 7.2.2 Conducted Emissions, Power Leads, 150 kHz to 30 MHz