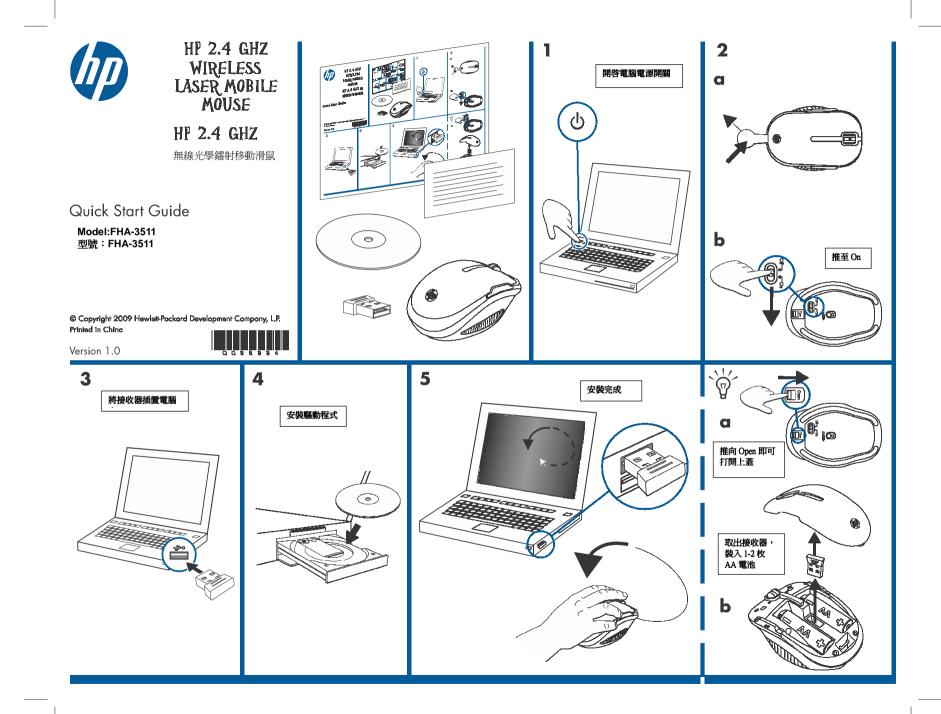

Printed in China Imprimé en China Stampato în Cîna 中国印刷





Disposal of Weats Equipment by Usars in Private Heamholds in the European Unitee This synthesis on the product or on its protocipy indicates that this paraduct must not be disposed of with your other headhold weats, instead, it is your responsibility to dispose dry our weats equipment by fronting it over to a designated collection point for the mayoling of water electrical and electronic equipment. The separate collection may college dry weats equipment to its time of disposed from weats endower nature mayoling of your weats equipment to its time of the environment. For more information and water weats on drag and the interprises instrum health and the environment. For more information actual where you can drap all no more re