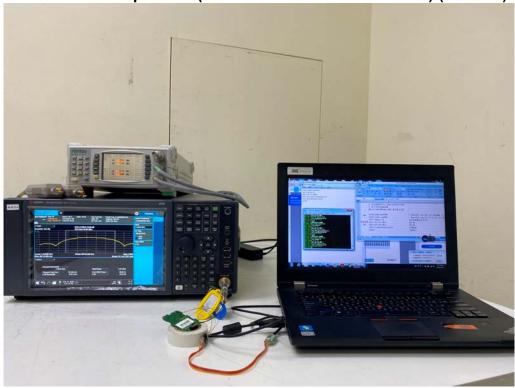

## Conducted Setup Photo (Measurement at Antenna Port) (BLE 1M)

Conducted Setup Photo (Measurement at Antenna Port) (BLE 2M)

Unless otherwise stated the results shown in this test report refer only to the sample(s) tested and such sample(s) are retained for 90 days only. 除非另有說明,此報告結果僅對測試之樣品負責,同時此樣品僅保留90天。本報告未經本公司書面許可,不可部份複製。