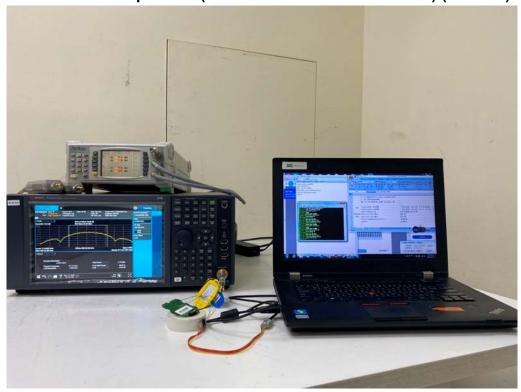

## Conducted Setup Photo (Measurement at Antenna Port) (BLE 1M)

Conducted Setup Photo (Measurement at Antenna Port) (BLE 2M)

Unless otherwise stated the results shown in this test report refer only to the sample(s) tested and such sample(s) are retained for 90 days only. 除非另有說明,此報告結果僅對測試之樣品負責,同時此樣品僅保留90天。本報告未經本公司書面許可,不可部份複製。