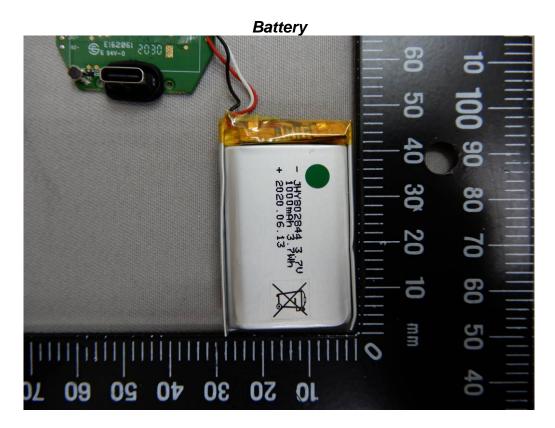

## Internal View of EUT-2

Unless otherwise stated the results shown in this test report refer only to the sample(s) tested and such sample(s) are retained for 90 days only.

除非另有說明,此報告結果僅對測試之樣品負責,同時此樣品僅保留90天。本報告未經本公司書面許可,不可部份複製。