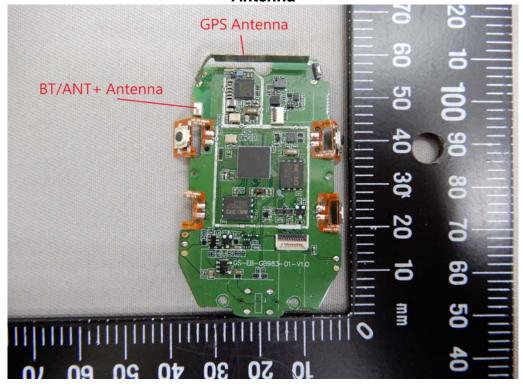

## Antenna

Unless otherwise stated the results shown in this test report refer only to the sample(s) tested and such sample(s) are retained for 90 days only.

除非另有說明,此報告結果僅對測試之樣品負責,同時此樣品僅保留90天。本報告未經本公司書面許可,不可部份複製。