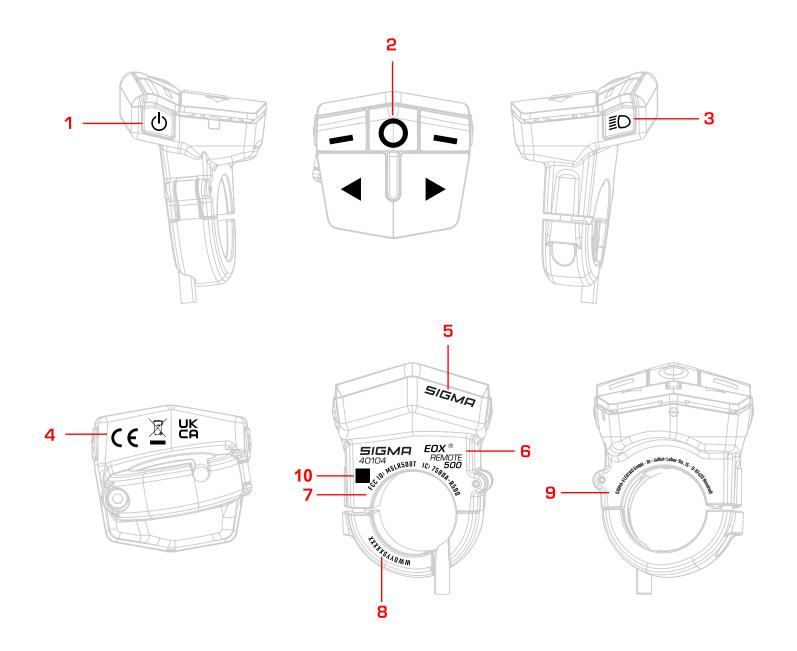

# EOX REMOTE 500 // artwork TQ version #40104

# 1. ON/OFF symbol

laser etched into button paint

## 2. icons on top buttons

laser etched into button paint

### 3. light symbol

laser etched into button paint

## 4. CE, dustbin, UKCA

laser etched

### 5. SIGMA logo

silk screen printing, silver

## 6. product designation

laser etched into button paint

### 7. FCC ID and IC

laser etched

## 8. serial number

laser etched

### 9. address

laser etched

### 10. data matrix code

laser etched