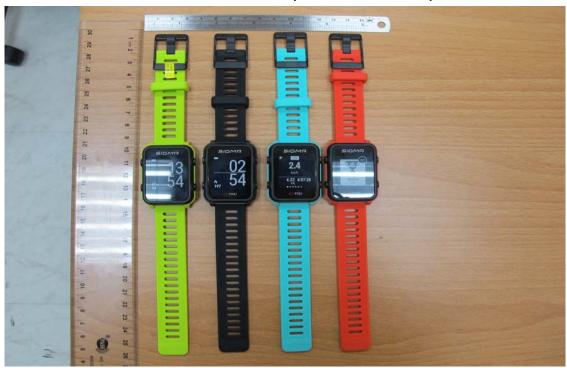

## **EXTERNAL PHOTOGRAPHS OF EUT**

All View of EUT - 1 (Model No.: iD.FREE)

All View of EUT - 2 (Model No.: iD.TRI)

Unless otherwise stated the results shown in this test report refer only to the sample(s) tested and such sample(s) are retained for 90 days only.