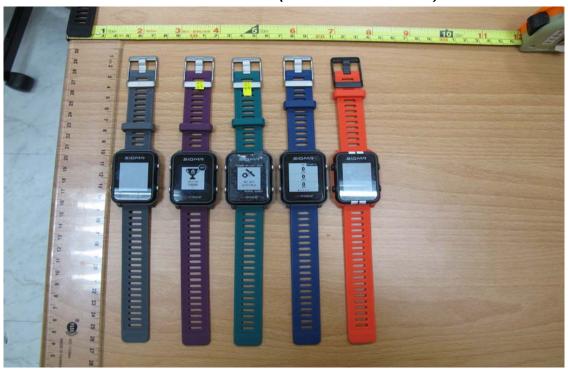

## **EXTERNAL PHOTOGRAPHS OF EUT**

All View of EUT - 1 (Model No.: iD.FREE)

All View of EUT - 2 (Model No.: iD.TRI)

Unless otherwise stated the results shown in this test report refer only to the sample(s) tested and such sample(s) are retained for 90 days only.