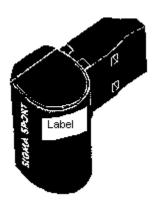

## 2.0 Product Labeling

The label is vinyl with permanent pressure-sensitive adhesive. The compliance statement is listed in the user's manual. The background is black with white letters. The location is on the rear of the EUT as shown in Figure 2.1. The label will be 0.78 x 0.125 inches.

Figure 2.1 FCC ID Label

Actual Size of EUT