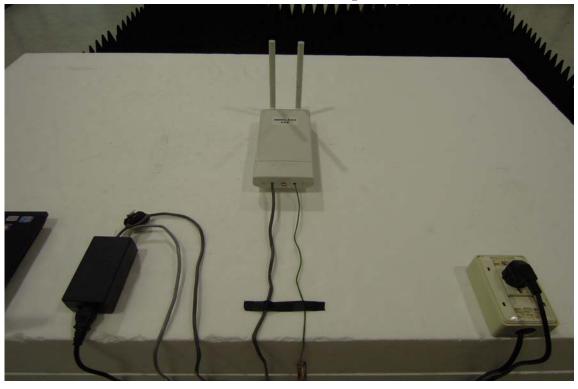

## **Radiated Emission Set up Photos**

**Conducted Setup Photo (Measurement at Antenna Port)** 