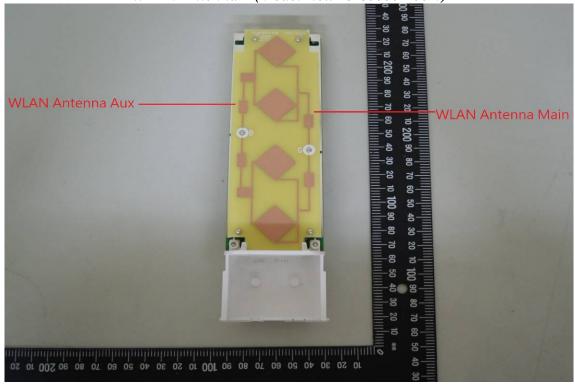

#### Internal View of EUT-3

(Model No.: 25-600001-00N) WLAN Antenna

~ End of Report ~

Unless otherwise stated the results shown in this test report refer only to the sample(s) tested and such sample(s) are retained for 90 days only.