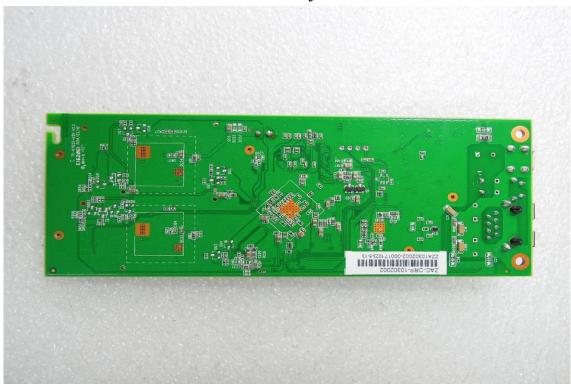

# Open View of EUT-3

Open View of EUT-4

t (886-2) 2299-3279

Unless otherwise stated the results shown in this test report refer only to the sample(s) tested and such sample(s) are retained for 90 days only.