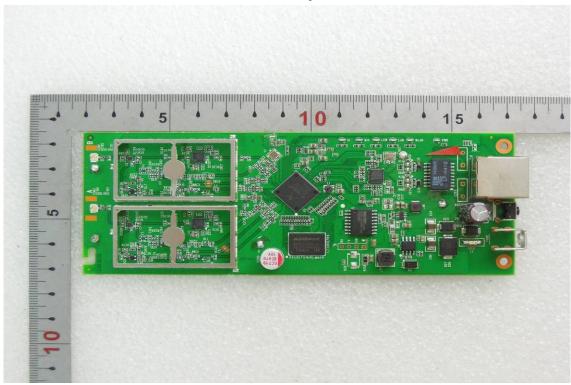

# Open View of EUT-1

Open View of EUT-2

Unless otherwise stated the results shown in this test report refer only to the sample(s) tested and such sample(s) are retained for 90 days only.

除非另有說明,此報告結果僅對測試之樣品負責,同時此樣品僅保留90天。本報告未經本公司書面許可,不可部份複製。