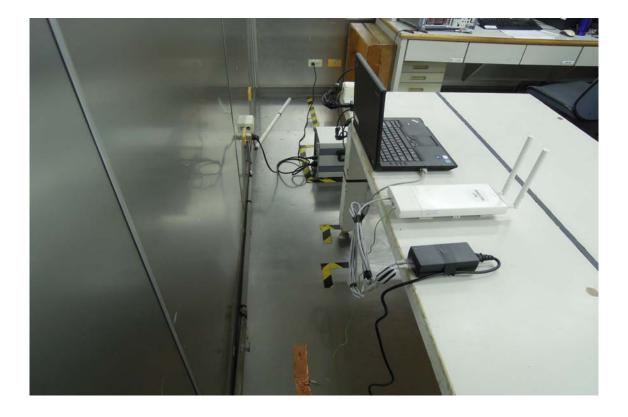

## **Conducted Setup Photo (Measurement at Antenna Port)**

Unless otherwise stated the results shown in this test report refer only to the sample(s) tested and such sample(s) are retained for 90 days only.