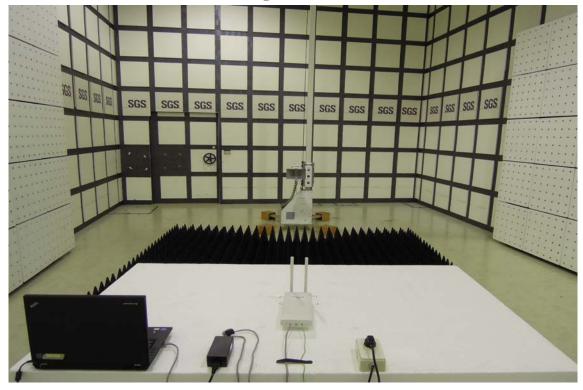

## Radiated Emission Set up Photos (E2 Plane) (Below 1G)

Radiated Emission Set up Photos (E2 Plane) (Above 1G)

Unless otherwise stated the results shown in this test report refer only to the sample(s) tested and such sample(s) are retained for 90 days only.

## Radiated Emission Set up Photos (E2 Plane)