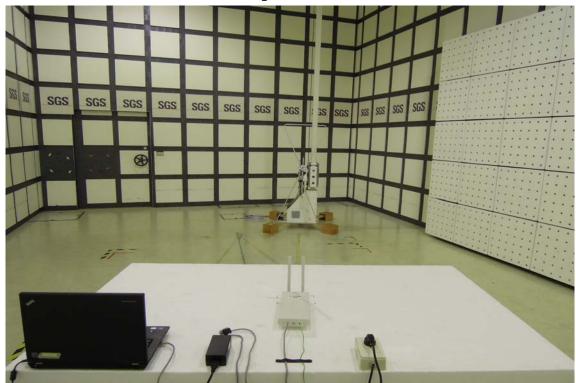

## Radiated Emission Set up Photos (E2 Plane) (Below 1G)

Radiated Emission Set up Photos (E2 Plane) (Above 1G)

Unless otherwise stated the results shown in this test report refer only to the sample(s) tested and such sample(s) are retained for 90 days only.

## Radiated Emission Set up Photos (E2 Plane)