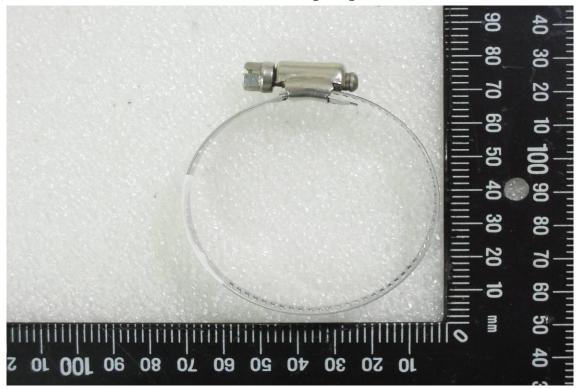

## Pole Mounting Ring

Ferrite Suppression Core

Unless otherwise stated the results shown in this test report refer only to the sample(s) tested and such sample(s) are retained for 90 days only.

t (886-2) 2299-3279