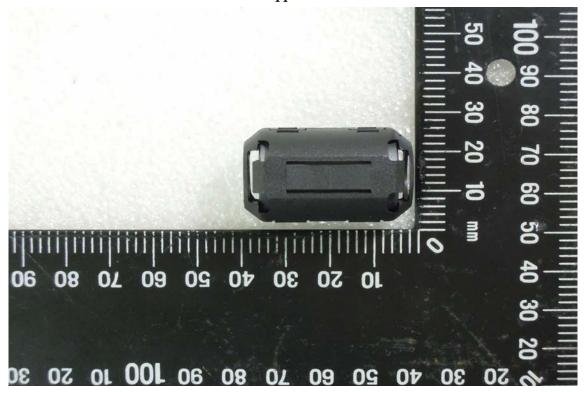

## Pole Mounting Ring

Ferrite Suppression Core

Unless otherwise stated the results shown in this test report refer only to the sample(s) tested and such sample(s) are retained for 90 days only.

t (886-2) 2299-3279