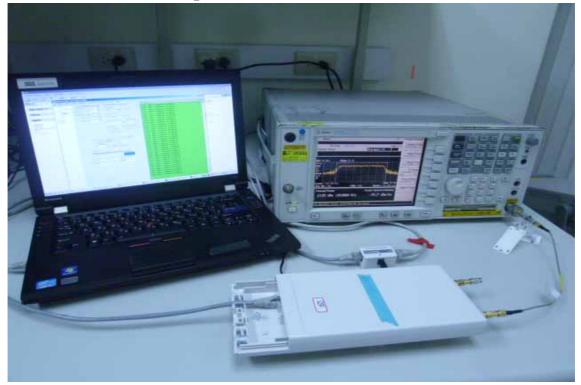

## **Radiated Emission Set up Photos (E2 Plane)**

**Conducted Setup Photo (Measurement at Antenna Port)** 

Unless otherwise stated the results shown in this test report refer only to the sample(s) tested and such sample(s) are retained for 90 days only.