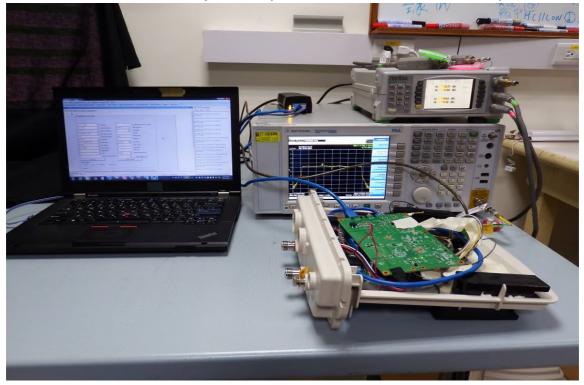

## **Conducted Setup Photo (Measurement at Antenna Port)**

Unless otherwise stated the results shown in this test report refer only to the sample(s) tested and such sample(s) are retained for 90 days only. 除非另有說明‧此報告結果僅對測試之樣品負責‧同時此樣品僅保留90天。本報告未經本公司書面許可‧不可部份複製。