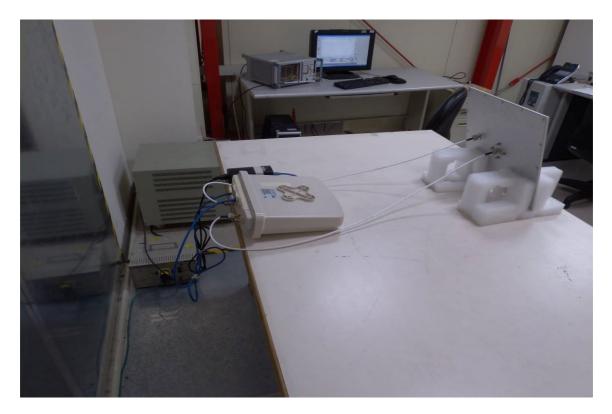

## **Conducted Setup Photo (Measurement at Antenna Port)**

Unless otherwise stated the results shown in this test report refer only to the sample(s) tested and such sample(s) are retained for 90 days only. 除非另有說明‧此報告結果僅對測試之樣品負責‧同時此樣品僅保留90天。本報告未經本公司書面許可‧不可部份複製。