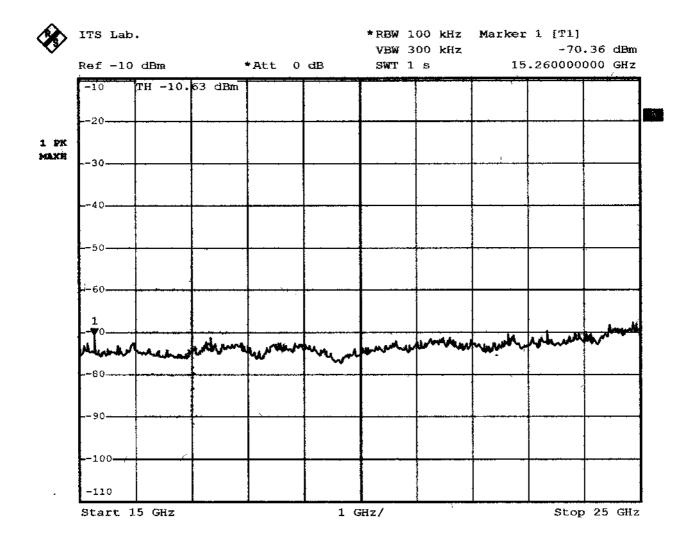

Comment A: RF conducted test at high channel Date: 2.JAN.2002 10:43:35

Comment A: RF conducted test at high channel Date: 2.JAN.2002 10:45:24

Comment A: RF conducted test at high channel Date: 2.JAN.2002 10:46:47