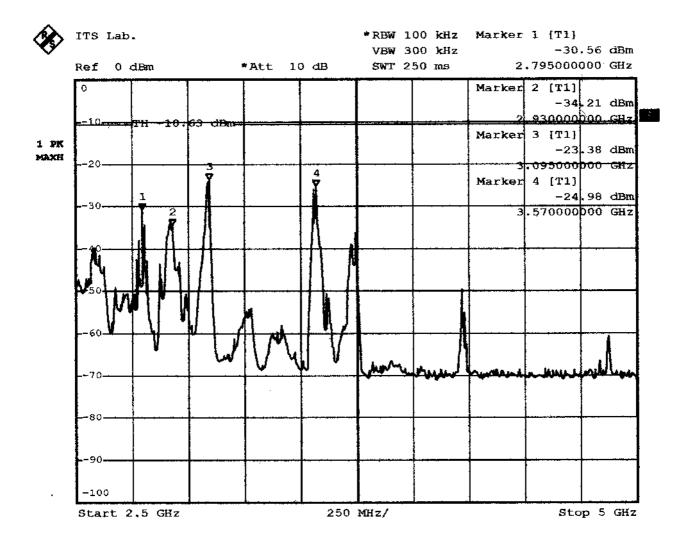

Comment A: RF conducted test at low channel Date: 2.JAN.2002 10:20:12

Comment A: RF conducted test at middle channel Date: 2.JAN.2002 10:23:34

Comment A: RF conducted test at middle channel Date: 2.JAN.2002 10:26:03