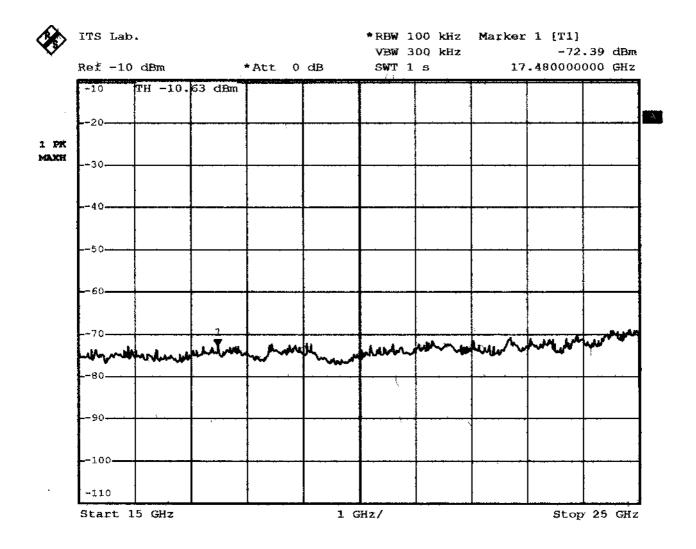

Comment A: RF conducted test at high channel Date: 2.JAN.2002 10:43:35

Comment A: RF conducted test at high channel Date: 2.JAN.2002 10:45:24

Comment A: RF conducted test at high channel Date: 2.JAN.2002 10:46:47