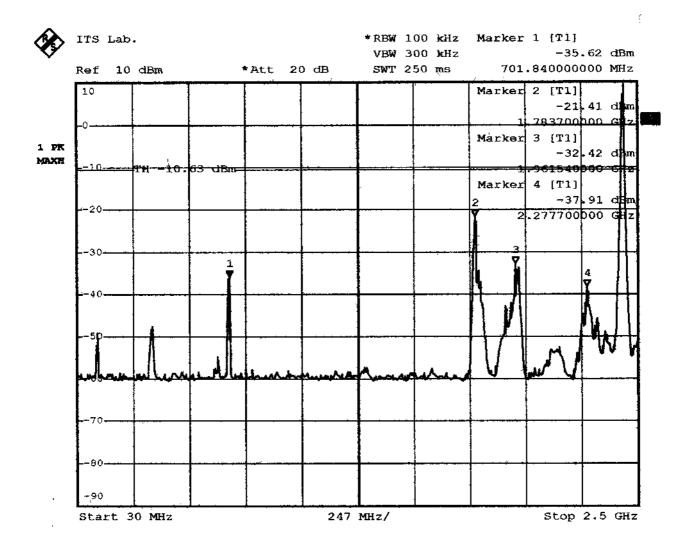

Comment A: RF conducted test at low channel Date: 2.JAN.2002 10:14:45

Comment A: RF conducted test at low channel Date: 2.JAN.2002 10:17:03

Comment A: RF conducted test at low channel Date: 2.JAN.2002 10:19:00