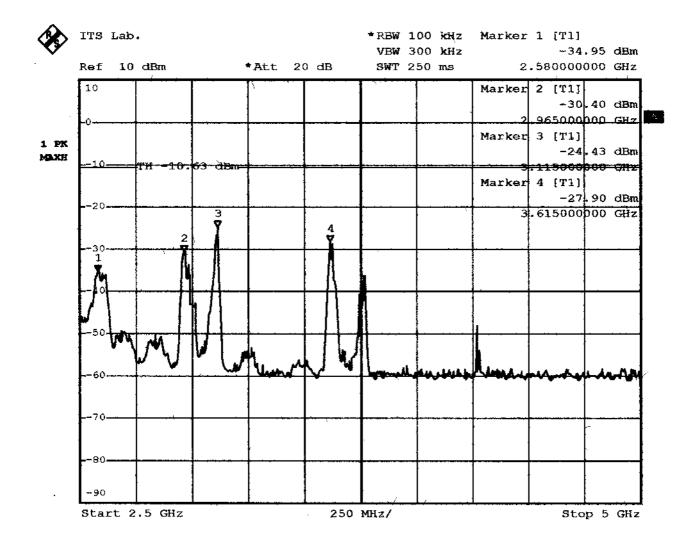

Comment A: RF conducted test at low channel Date: 2.JAN.2002 10:20:12

Comment A: RF conducted test at middle channel Date: 2.JAN.2002 10:23:34

Comment A: RF conducted test at middle channel Date: 2.JAN.2002 10:26:03

Comment A: RF conducted test at middle channel Date: 2.JAN.2002 10:27:40

Comment A: RF conducted test at middle channel Date: 2.JAN.2002 10:29:33

Comment A: RF conducted test at high channel Date: 2.JAN.2002 10:41:44