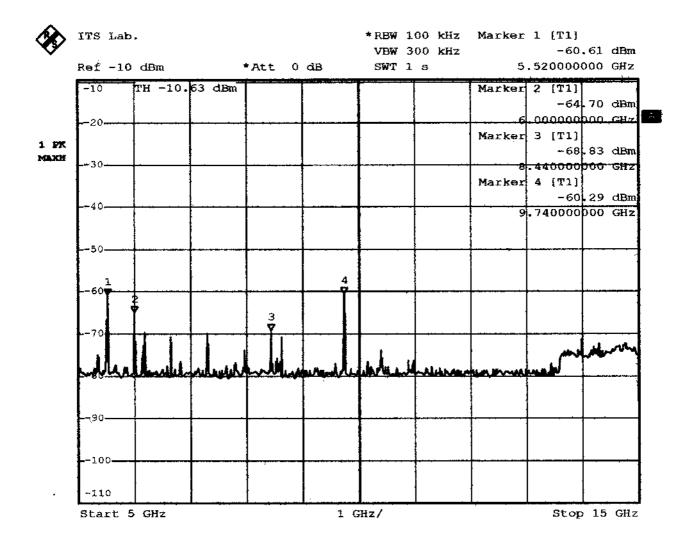

Comment A: RF conducted test at middle channel Date: 2.JAN.2002 10:27:40

Comment A: RF conducted test at middle channel Date: 2.JAN.2002 10:29:33

Comment A: RF conducted test at high channel Date: 2.JAN.2002 10:41:44