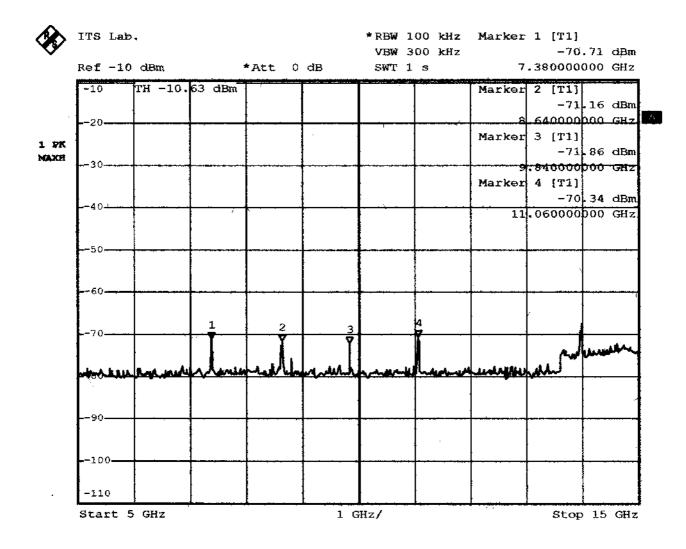

Comment A: RF conducted test at middle channel Date: 2.JAN.2002 10:27:40

Comment A: RF conducted test at middle channel Date: 2.JAN.2002 10:29:33

Comment A: RF conducted test at high channel Date: 2.JAN.2002 10:41:44

Comment A: RF conducted test at high channel Date: 2.JAN.2002 10:43:35

Comment A: RF conducted test at high channel Date: 2.JAN.2002 10:45:24

Comment A: RF conducted test at high channel Date: 2.JAN.2002 10:46:47