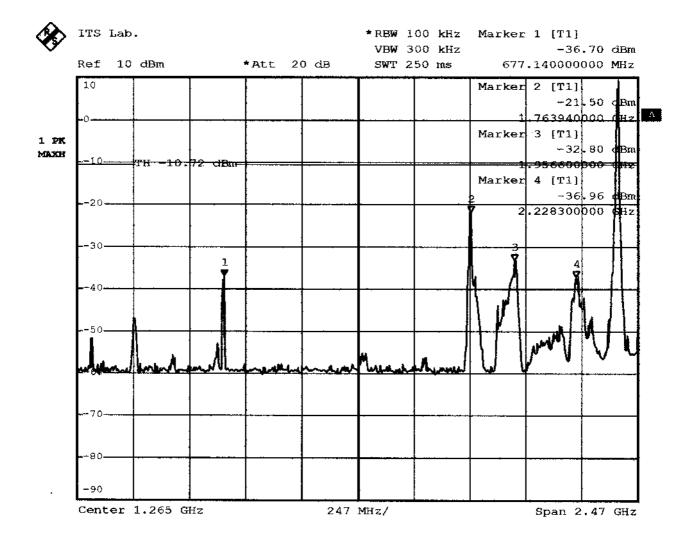

Comment A: RF conducted test at low channel Date: 2.JAN.2002 10:14:45

Comment A: RF conducted test at low channel Date: 2.JAN.2002 10:17:03

Comment A: RF conducted test at low channel Date: 2.JAN.2002 10:19:00

Comment A: RF conducted test at low channel Date: 2.JAN.2002 10:20:12

Comment A: RF conducted test at middle channel Date: 2.JAN.2002 10:23:34

Comment A: RF conducted test at middle channel Date: 2.JAN.2002 10:26:03