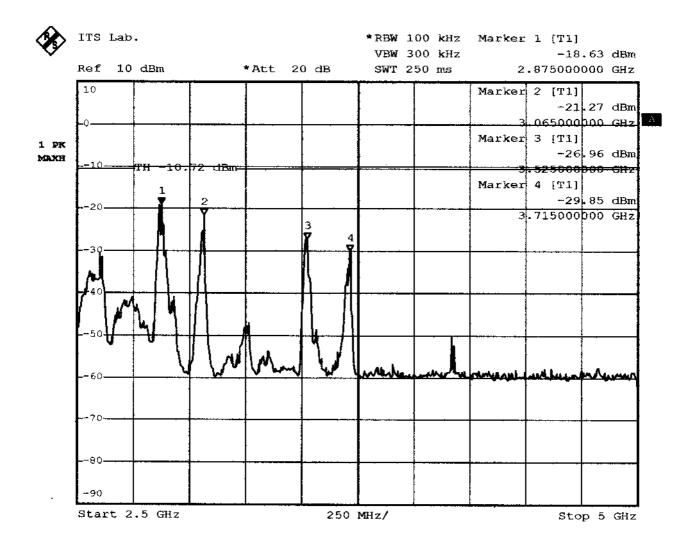

Comment A: RF conducted test at low channel Date: 2.JAN.2002 10:20:12

Comment A: RF conducted test at middle channel Date: 2.JAN.2002 10:23:34

Comment A: RF conducted test at middle channel Date: 2.JAN.2002 10:26:03

Comment A: RF conducted test at middle channel Date: 2.JAN.2002 10:27:40

Comment A: RF conducted test at middle channel Date: 2.JAN.2002 10:29:33

Comment A: RF conducted test at high channel Date: 2.JAN.2002 10:41:44