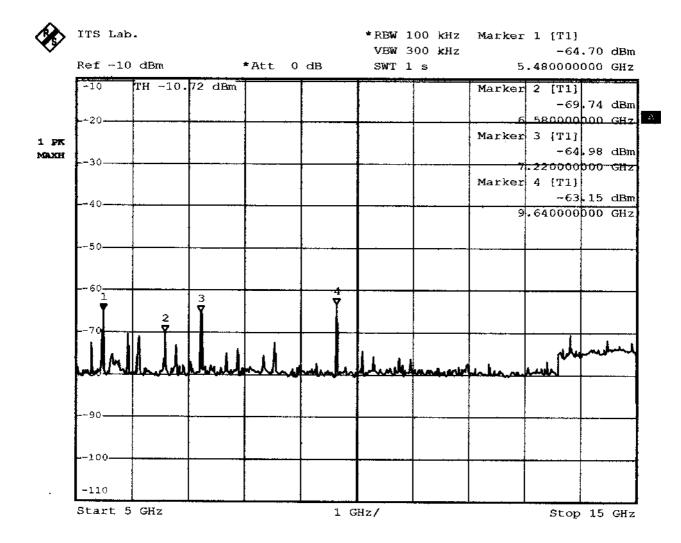

Comment A: RF conducted test at middle channel Date: 2.JAN.2002 10:27:40

Comment A: RF conducted test at middle channel Date: 2.JAN.2002 10:29:33

Comment A: RF conducted test at high channel Date: 2.JAN.2002 10:41:44

Comment A: RF conducted test at high channel Date: 2.JAN.2002 10:43:35

Comment A: RF conducted test at high channel Date: 2.JAN.2002 10:45:24

Comment A: RF conducted test at high channel Date: 2.JAN.2002 10:46:47