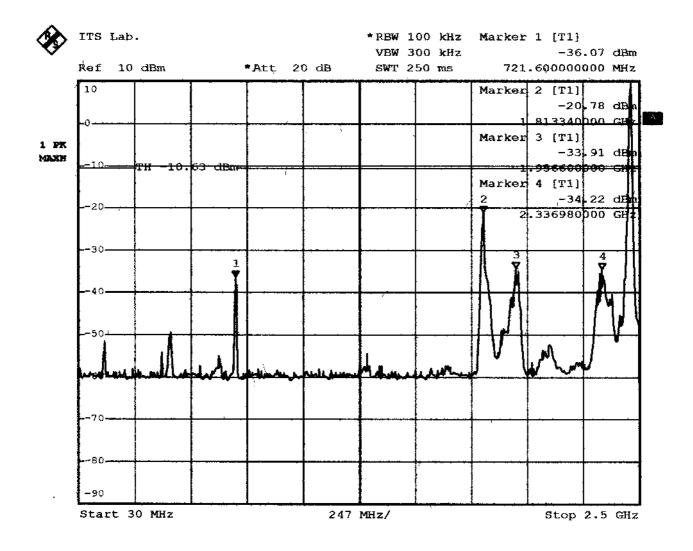

Comment A: RF conducted test at low channel Date: 2.JAN.2002 10:14:45

Comment A: RF conducted test at low channel Date: 2.JAN.2002 10:17:03

Comment A: RF conducted test at low channel Date: 2.JAN.2002 10:19:00

Comment A: RF conducted test at low channel Date: 2.JAN.2002 10:20:12

Comment A: RF conducted test at middle channel Date: 2.JAN.2002 10:23:34

Comment A: RF conducted test at middle channel Date: 2.JAN.2002 10:26:03