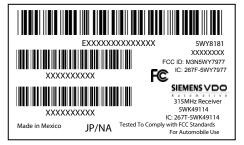

## MY08 322 JP/NA ECU Label

|                                        |                    |             | MLFB    |          |
|----------------------------------------|--------------------|-------------|---------|----------|
| 226/322 Receiver Label, NA/Japan, MY09 | A2C53284412 Rev 01 | A2C53283725 | 5WY8181 | 25854950 |