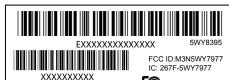

## MY09 295 NA/JPN ECU Label

## MY09 295 NA/JPN ECU Label

| Part                              | Part No.           | MLFB    | GM Part No. |
|-----------------------------------|--------------------|---------|-------------|
| Module, NA/JP (MY09) w/chrome     | A2C53295545 Rev 01 | 5WY8395 | 25943674    |
| Module, NA/JP (MY09) w/out chrome | A2C53321920 Rev 01 | 5WY8397 | 25943675    |