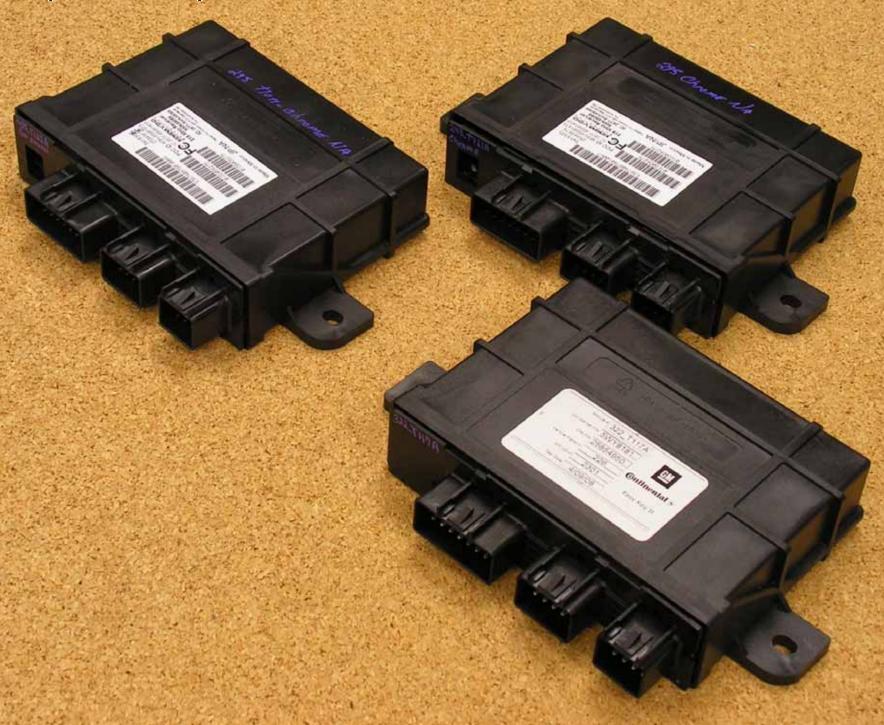

4
Tested To Comply with FCC Standards
For Automobile Use

## MY09 295 NA/JPN ECU Label

## MY09 295 NA/JPN ECU Label

| Part                              | Part No.           | MLFB    | GM Part No. |
|-----------------------------------|--------------------|---------|-------------|
| Module, NA/JP (MY09) w/chrome     | A2C53295545 Rev 01 | 5WY8395 | 25943674    |
| Module, NA/JP (MY09) w/out chrome | A2C53321920 Rev 01 | 5WY8397 | 25943675    |



## MY08 322 JP/NA ECU Label

|                                        |                    |             | MLFB    |          |
|----------------------------------------|--------------------|-------------|---------|----------|
| 226/322 Receiver Label, NA/Japan, MY09 | A2C53284412 Rev 01 | A2C53283725 | 5WY8181 | 25854950 |

## DUT apart (top)