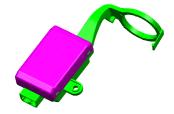

## **SKREEM Variants:**

The products to be certified are the control modules for the DaimlerChrysler SKREES. There are two devices to be approved. One will be for the DaimlerChrysler CS vehicle platform and the other for the RS vehicle platform. The parts vary in form (plastic housing shape or bracket) but function identically and have identical schematics. The devices also have identical printed circuit boards and LF antenna characteristics. Both modules will use the same FCC and Canada ID Numbers.

CS Housing Filename: SKREES\_IMM RKE TX FCC\_IC Homolagation1.doc Department: AT BE AS RS Housing Page 5 of 11

Copyright © by Siemens Automotive Corp. All rights reserved