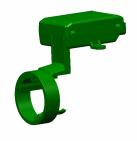

## **SKREEM Variants:**

The products to be certified are the control modules for the DaimlerChrysler SKREES. There are two devices to be approved. One will be for the DaimlerChrysler CS vehicle platform and the other for the RS vehicle platform. The parts vary in form (plastic housing shape or bracket) but function identically and have identical schematics. The devices also have identical printed circuit boards and LF antenna characteristics. Both modules will use the same FCC and Canada ID Numbers.

CS Housing Filename: SKREES\_IMM RKE TX FCC\_IC Homolagation1.doc Department: AT BE AS RS Housing Page 5 of 11

Copyright © by Siemens Automotive Corp. All rights reserved