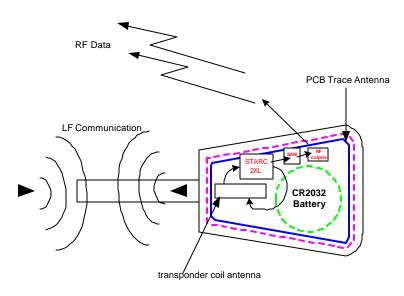

## Figure 2. SKREEK Block Diagram

## **SKREEM Variants:**

The products to be certified are the control modules for the DaimlerChrysler SKREES. There are two devices to be approved. One will be for the DaimlerChrysler CS vehicle platform and the other for the RS vehicle platform. The parts vary in form (plastic housing shape or bracket) but function identically and have identical schematics. The devices also have identical printed circuit boards and LF antenna characteristics. Both modules will use the same FCC and Canada ID Numbers.