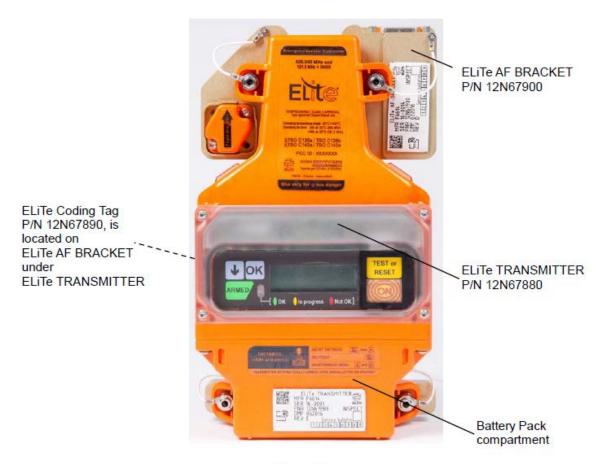

9 – INTERNAL DUAL FREQUENCIES ANTENNA (Backup) ELITe in Automatic Fixed configuration (ELITe TRANSMITTER installed on ELITe AF-BRACKET) photos (from ELITe User's Handbook):

Figure 2
ELiTe Automatic Fixed (AF) – Presentation

Photo Not Contractual

ELITE in Survival configuration (ELITE TRANSMITTER equipped with ELITE Float) photos: