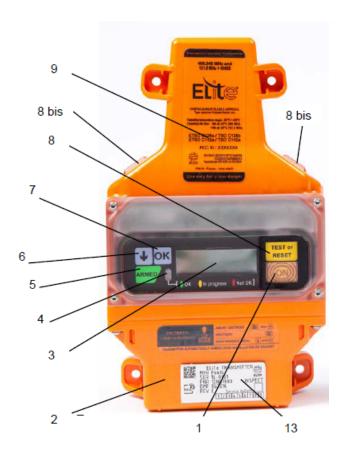

## ELTA ELT new model ELITE TRANSMITTER Photos (from ELITE User's Handbook):

Figure 20
ELT ELITE – Automatic Fixed – Detailed Description

Photos not contractual

- 1 "ON" BUTTON
- 2 BATTERY PACK COMPARTMENT
- 3 LCD DISPLAY
- 4 3 COLOUR LED INDICATOR
- 5 "ARMED" BUTTON
- 6 "ARROW" BUTTON
- 7 "OK" BUTTON
- 8 "TEST or RESET" BUTTON 8 bis – FLASH WHITE LED

9 – INTERNAL DUAL FREQUENCIES ANTENNA (Backup) ELITe in Automatic Fixed configuration (ELITe TRANSMITTER installed on ELITe AF-BRACKET) photos (from ELITe User's Handbook):

Figure 2
ELiTe Automatic Fixed (AF) – Presentation