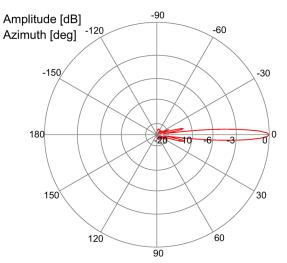

# 7 Field diagrams

### Field diagrams 5600 MHz with horizontal antenna connector

### Horizontal





### Field diagrams 5600 MHz with vertical antenna connector



Vertical



## 8 Antenna gain

The diagram shows the typical maximum antenna gain.



#### Trademarks

All names identified by <sup>®</sup> are registered trademarks of Siemens AG. The remaining trademarks in this publication may be trademarks whose use by third parties for their own purposes could violate the rights of the owner.

#### **Disclaimer of Liability**

We have reviewed the contents of this publication to ensure consistency with the hardware and software described. Since variance cannot be precluded entirely, we cannot guarantee full consistency. However, the information in this publication is reviewed regularly and any necessary corrections are included in subsequent editions.

Siemens AG Digital Industries Pos