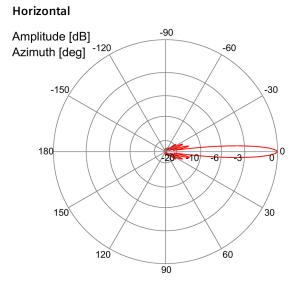

# 7 Field diagrams

### Field diagrams 5600 MHz with horizontal antenna connector

### Horizontal





### Field diagrams 5600 MHz with vertical antenna connector



Vertical



## 8 Antenna gain

The diagram shows the typical maximum antenna gain.



#### Trademarks

All names identified by <sup>®</sup> are registered trademarks of Siemens AG. The remaining trademarks in this publication may be trademarks whose use by third parties for their own purposes could violate the rights of the owner.

#### **Disclaimer of Liability**

We have reviewed the contents of this publication to ensure consistency with the hardware and software described. Since variance cannot be precluded entirely, we cannot guarantee full consistency. However, the information in this publication is reviewed regularly and any necessary corrections are included in subsequent editions.

Siemens AG Digital Industries Postfach 48 48 90026 NÜRNBERG GERMANY

Antenna ANT793-8DK A5E0348406