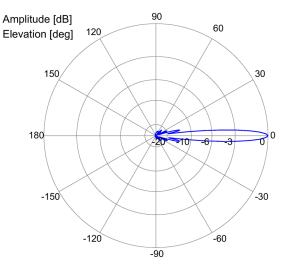

# 7 Field diagrams

### Field diagrams 5600 MHz with horizontal antenna connector

### Horizontal





### Field diagrams 5600 MHz with vertical antenna connector



Vertical



## 8 Antenna gain

The diagram shows the typical maximum antenna gain.



#### Trademarks

All names identified by <sup>®</sup> are registered trademarks of Siemens AG. The remaining trademarks in this publication may be trademarks whose use by third parties for their own purposes could violate the rights of the owner.

#### **Disclaimer of Liability**

We have reviewed the contents of this publication to ensure consistency with the hardware and software described. Since variance cannot be precluded entirely, we cannot guarantee full consistency. However, the information in this publication is reviewed regularly and any necessary corrections are included in subsequent editions.

Siemens AG Digital Industries Postfach 48 48 90026 NÜRNBERG GERMANY

Antenna ANT793-8DK A5E03484060, 08/2023