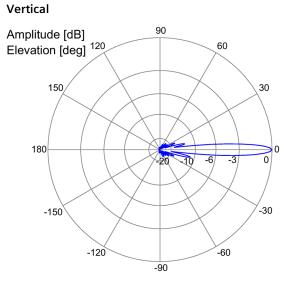

# 7 Field diagrams

### Field diagrams 5600 MHz with horizontal antenna connector

### Horizontal





### Field diagrams 5600 MHz with vertical antenna connector



Vertical



## 8 Antenna gain

The diagram shows the typical maximum antenna gain.



#### Trademarks

All names identified by <sup>®</sup> are registered trademarks of Siemens AG. The remaining trademarks in this publication may be trademarks whose use by third parties for their own purposes could violate the rights of the owner.

#### **Disclaimer of Liability**

We have reviewed the contents of this publication to ensure consistency with the hardware and software described. Since variance cannot be precluded entirely, we cannot guarantee full consistency. However, the information in this publication is reviewed regularly and any necessary corrections are included in subsequent editions.

Siemens AG Digital Industries Postf