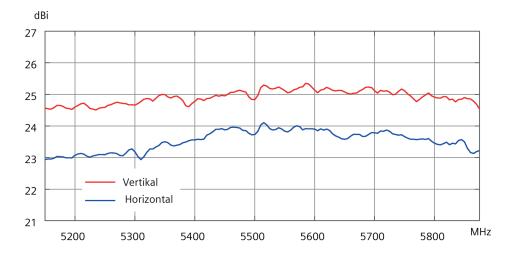

# 7 Field diagrams

### Field diagrams 5600 MHz with horizontal antenna connector

### Horizontal





### Field diagrams 5600 MHz with vertical antenna connector



Vertical



## 8 Antenna gain

The diagram shows the typical maximum antenna gain.



#### Trademarks

All names identified by <sup>®</sup> are registered trademarks of Siemens AG. The remaining trademarks in this publication may be trademarks whose use by third parties for their own purposes could violate the rights of the owner.

#### **Disclaimer of Liability**

We have reviewed the contents of this publication to ensure consistency with the hardware and software described. Since variance cannot be precluded entirely, we cannot guarantee full consistency. However, the information in this publication is reviewed regularly and any necessary corrections are included in subsequent editions.

Siemens AG Digital Industries Postfach 48 48 90026 NÜRNBERG GERMANY

Antenna ANT793-8DK A5E03484060, 08/2023