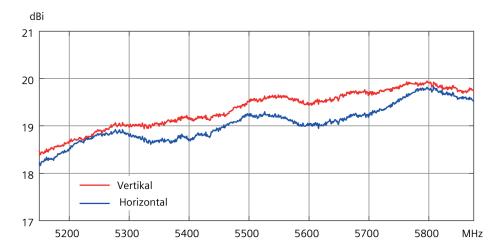

## Mast mounting

## Views from the rear, side and top



# 7 Field diagrams

## Field diagrams 5600 MHz with horizontal antenna connector

### Horizontal



## Vertical



## Field diagrams 5600 MHz with vertical antenna connector

### Horizontal



#### Vertical



## 8 Antenna gain

The diagram shows the typical maximum antenna gain.



#### **Trademarks**

All names identified by ® are registered trademarks of Siemens AG. The remaining trademarks in this publication may be trademarks whose use by third parties for their own purposes could violate the rights of the owner.

### **Disclaimer of Liability**

We have reviewed the contents of this publication to ensure consistency with the hardware and software described. Since variance cannot be precluded entirely, we cannot guarantee full consistency. However, the information in this publication is reviewed regularly and any necessary corrections are included in subsequent editions.

Siemens AG Digital Industries Postfach 48 48 90026 NÜRNBERG GERMANY