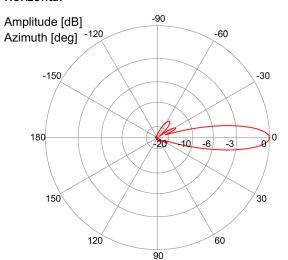

# 7 Field diagrams

## Field diagrams 5600 MHz with horizontal antenna connector

### Horizontal