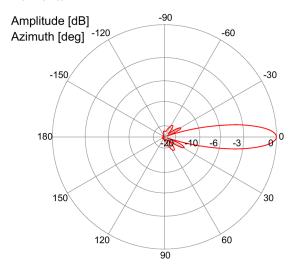

# 7 Field diagrams

## Field diagrams 5600 MHz with vertical antenna connector

### Horizontal