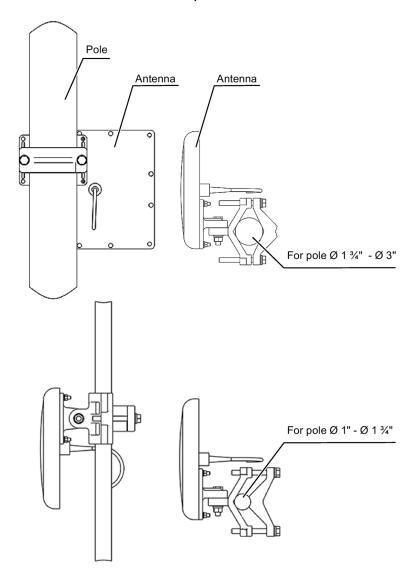

## Mast mounting

## Views from the rear, side and top



# 7 Field diagrams

## Field diagrams 5600 MHz with horizontal antenna connector

### Horizontal



## Vertical



## Field diagrams 5600 MHz with vertical antenna connector

### Horizontal



#### Vertical



## 8 Antenna gain

The diagram shows the typical maximum antenna gain.



#### **Trademarks**

All names identified by ® are registered trademarks of Siemens AG. The remaining trademarks in this publication may be trademarks whose use by third parties for their own purposes could violate the rights of the owner.

### **Disclaimer of Liability**

We have reviewed the contents of this publication to ensure consistency with the hardware and software described. Since variance cannot be precluded entirely, we cannot guarantee full consistency. However, the information in this publicatio