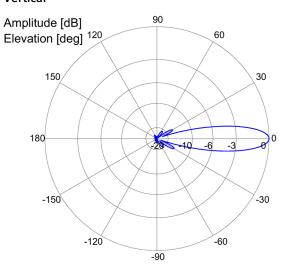

# 7 Field diagrams

## Field diagrams 5600 MHz with horizontal antenna connector

## Vertical