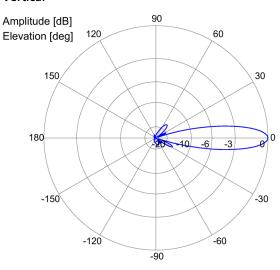

# 7 Field diagrams

## Field diagrams 5600 MHz with horizontal antenna connector

### Horizontal

## Vertical

## Field diagrams 5600 MHz with vertical antenna connector

#### Vertical