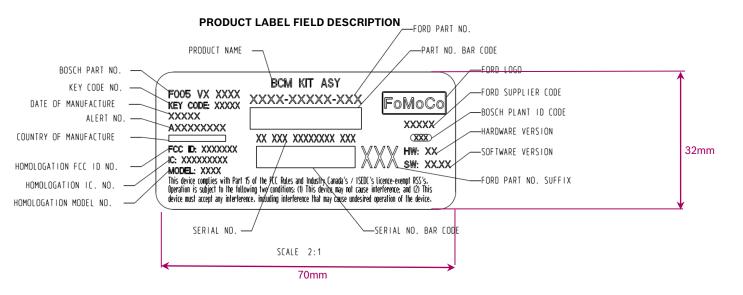

## Ford Gen2 BCM - Label Format FCC & ICC - Region

Where the lower left HOMOLOGATION fields are:

FCC ID: LXPP002 IC: 2298A-P002 MODEL: P002

Confidential | AE-BE/PJM-AU | 06/09/2016

© Robert Bosch (Australia) Pty. Ltd. 2016. All rights reserved, also regarding any disposal, exploitation, reproduction, editing, distribution, as well as in the event of applications for industrial property rights.

## 2 Confidential | AE-BE/PJM-AU | 06/09/2016

© Robert Bosch (Australia) Pty. Ltd. 2016. All rights reserved, also regarding any disposal, exploitation, reproduction, editing, distribution, as well as in the event of applications for industrial property rights.