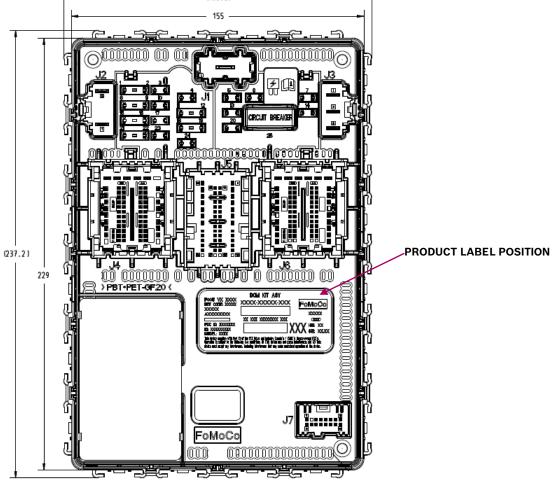

## Ford Gen2 BCM - Label Format Label Position

## 2 Confidential | AE-BE/PJM-AU | 06/09/2016

© Robert Bosch (Australia) Pty. Ltd. 2016. All rights reserved, also regarding any disposal, exploitation, reproduction, editing, distribution, as well as in the event of applications for industrial property rights.