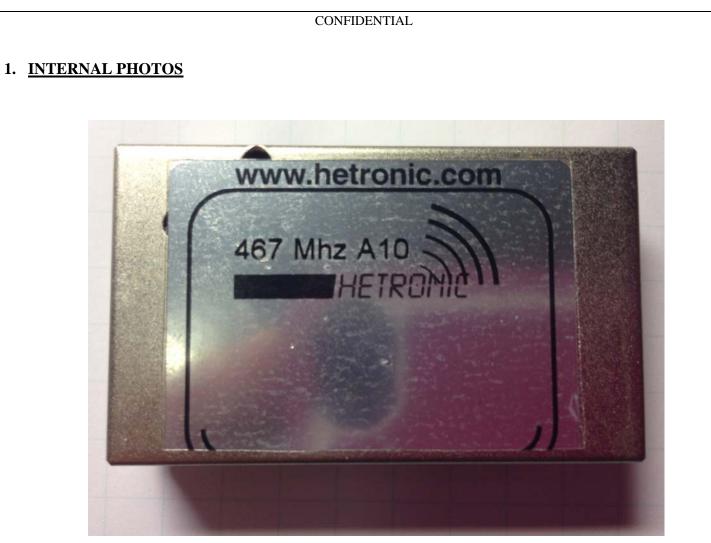

|
|          |          |    |         |    |                                                                                  |
|          |          |    |         |    |                                                                                  |
|          |          |    |         |    |                                                                                  |
|          |          |    |         |    |                                                                                  |
|          |          |    |         |    | Item Number                                                                      |
|          |          |    |         |    | 66701000                                                                         |



Figure 1, Top / Side 1



Figure 2, Side 2

## CONFIDENTIAL



Figure 3, Side 3



Figure 4, Side 4



Figure 5, Side 5



Figure 6, Side 6 / Bottom

\*\*\*